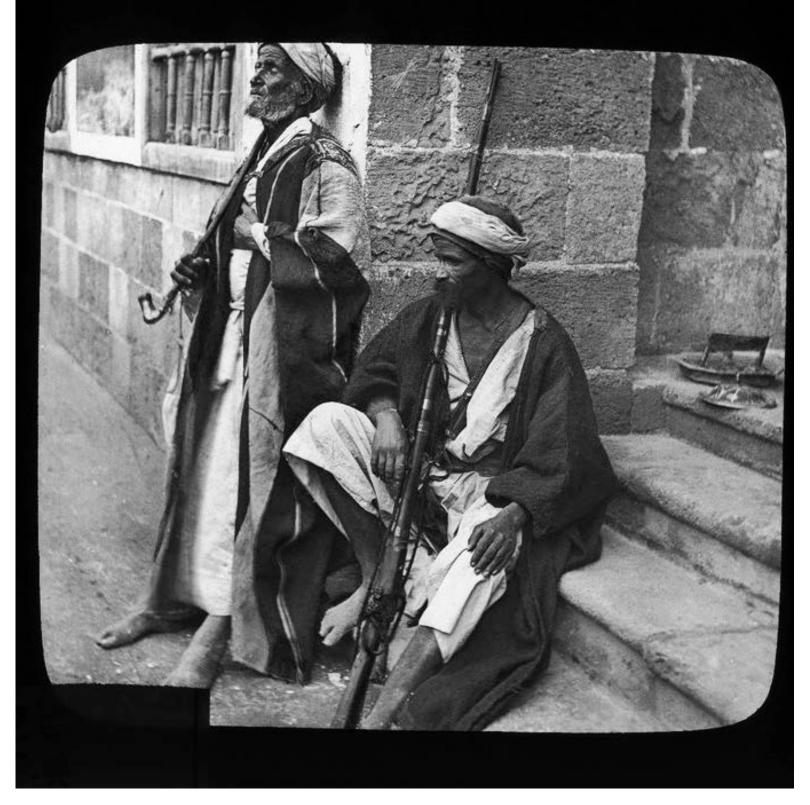

# Brooklyn Museum

Brooklyn Museum Archives. Lantern Slide Collection [S10]. Views, Objects: Egypt. General Views; People. View 050: Egypt - Bedouins, Alexandria.