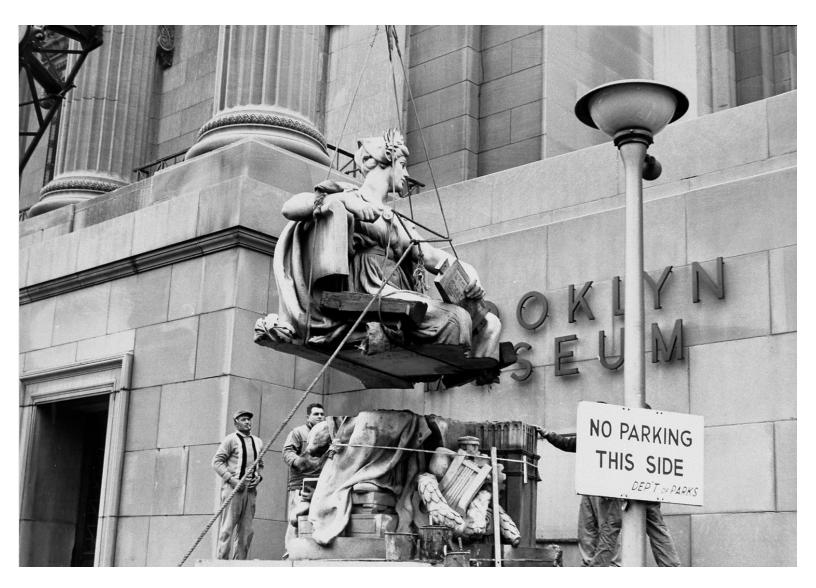

## #ColorOurCollections

Brooklyn Museum Archives. Photograph Collection [S06]. Brooklyn Museum: exterior. View of the installation of Daniel Chester French's Brooklyn and Manhattan statues at the front entrance of the museum, showing the hoisting of Brooklyn statue, 1964.