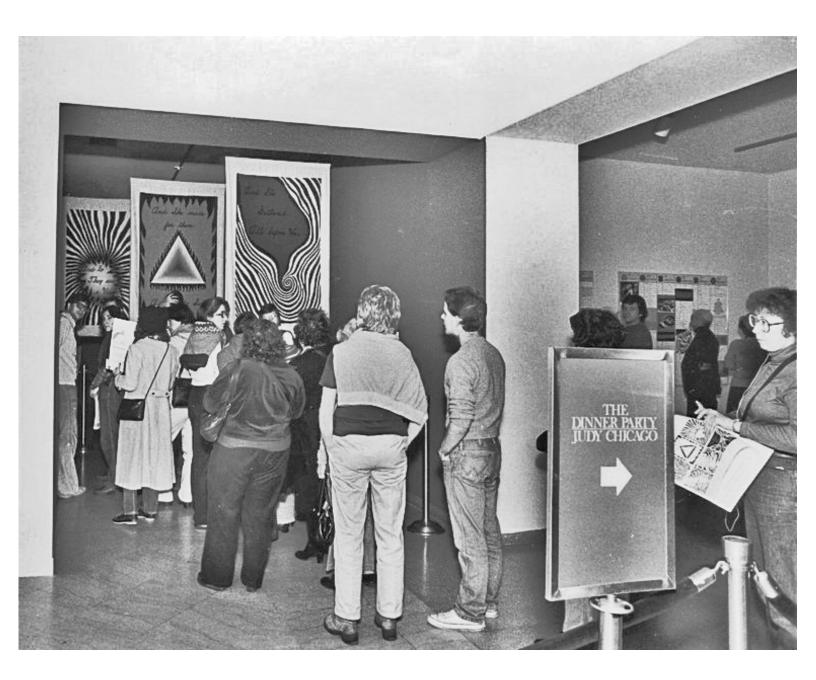

### #ColorOurCollections

Brooklyn Museum Archives. Records of the Department of Painting and Sculpture: Exhibitions. Judy Chicago: The Dinner Party [10/18/1980-02/01/1981] [Photographs] (1980-1981) Installation.