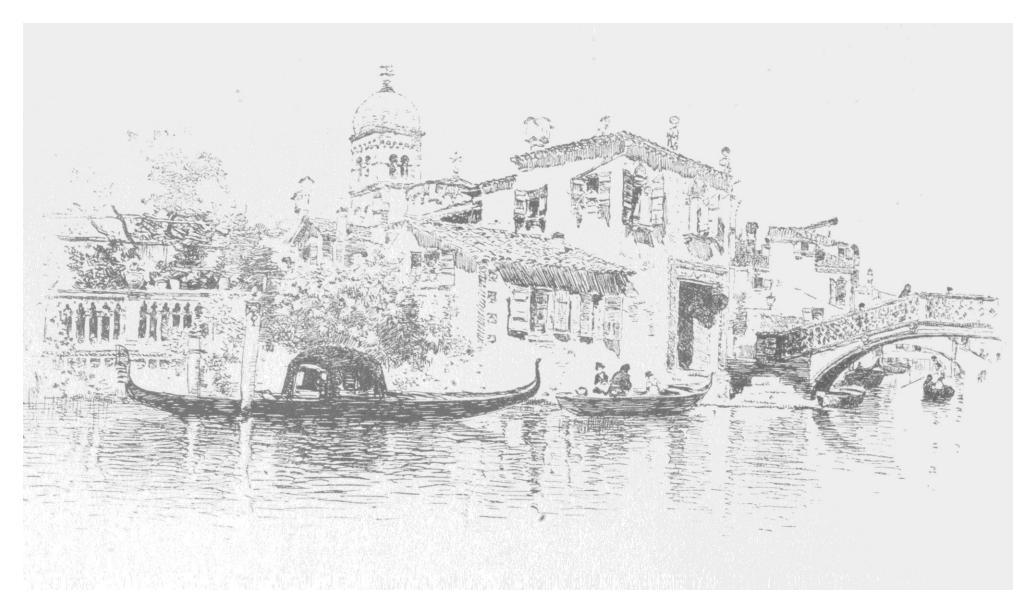

### #ColorOurCollections

Rico, Martin. A Venetian Canal. Pen drawing. Pen Drawing And Pen Draughtsmen, by Joseph Pennell, London : T. Fisher Unwin ,1921, p.45