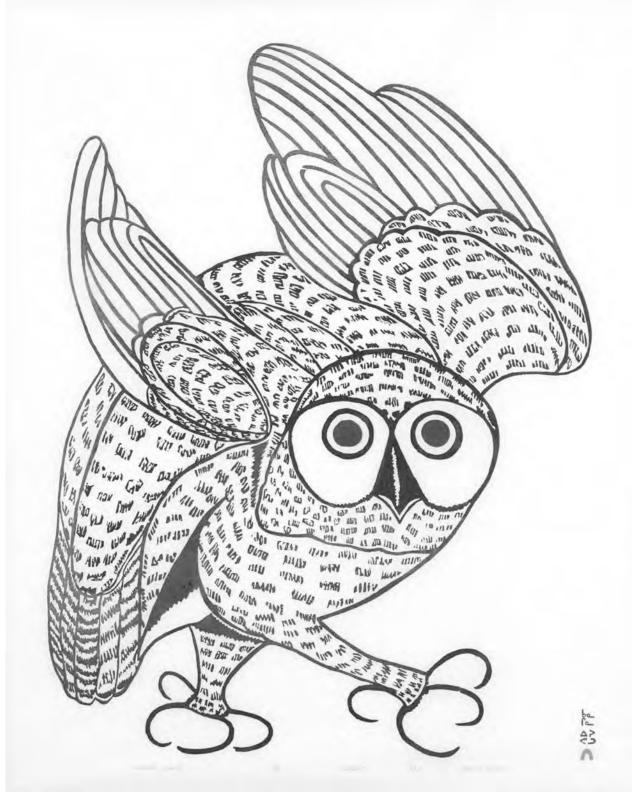

### #ColorOurCollections

**Citation:** American. *101 Grand Entree*. ID#: 16.953. Tulsa: Gilcrease Museum, <u>https://collections.gilcrease.org/object/16953</u>