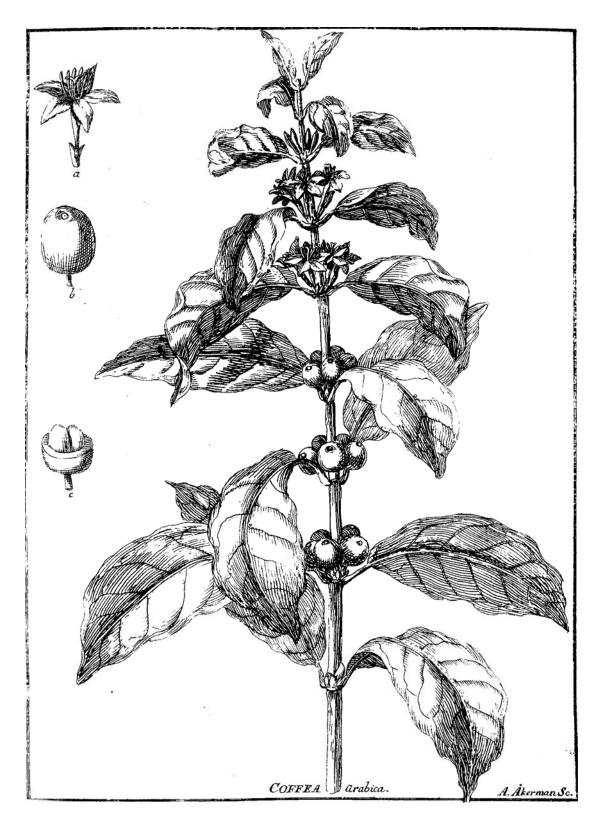

HAGSTRÖMER LIBRARY

Coffea arabica (Coffee plant) from *Dissertatio Medica, in qua Potus Coffeae*, Uppsala 1761. Author: Carl von Linné. Artist: A. Åkerman

This image is from the collection of

HAGSTRÖMER LIBRARY