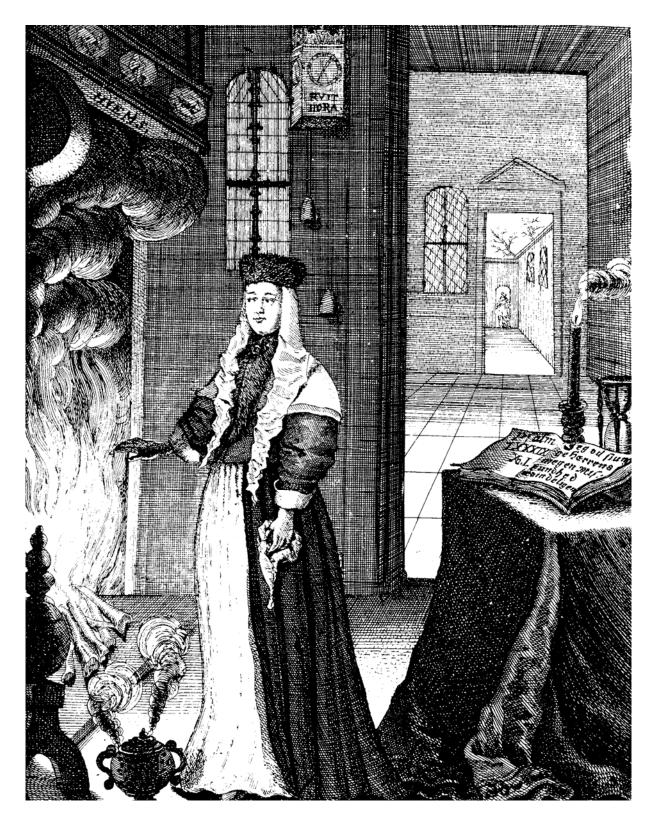

This image is from the collection of

HAGSTRÖMER LIBRARY

Autumn from *Flora Danica*, Copenhagen 1648. Author: Simon Paulli. Artist: Unknown.

This image is from the collection of

HAGSTRÖMER LIBRARY

Winter from *Flora Danica*, Copenhagen 1648. Author: Simon Paulli. Artist: Unknown.