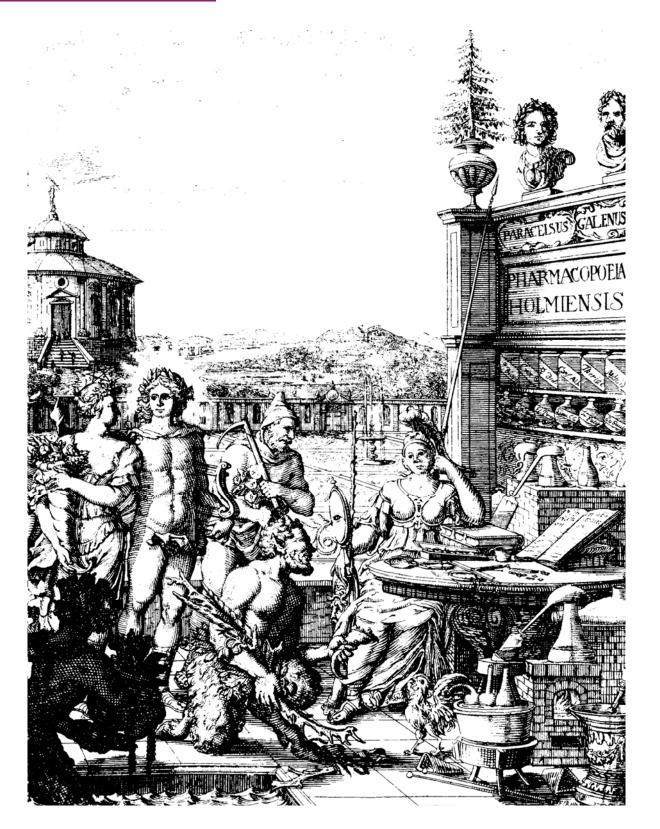

This image is from the collection of

HAGSTRÖMER LIBRARY

Frontispiece from *Pharmacopoeia Holmiensis Galeno-Chymica*, Stockholm 1686. Author: Johan Martin Ziervogel. Artist: Erik Reitz.

This image is from the collection of