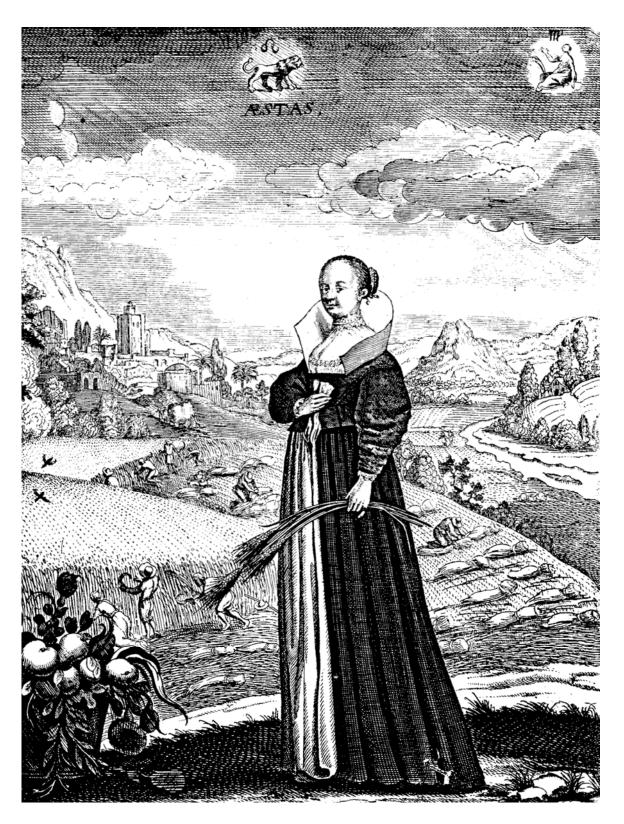

This image is from the collection of

HAGSTRÖMER LIBRARY

Spring from *Flora Danica*, Copenhagen 1648. Author: Simon Paulli. Artist: Unknown.

This image is from the collection of

HAGSTRÖMER LIBRARY

Summer from *Flora Danica*, Copenhagen 1648. Author: Simon Paulli. Artist: Unknown.