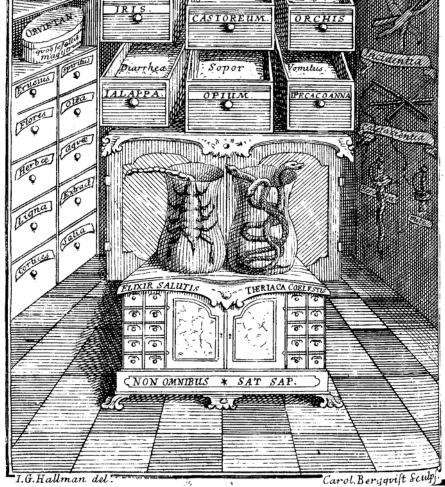

#### Pyxides venena Pyxide

#ColorOurCollections

Frontispiece from *Materia Medica*, *Liber I, De Plantis,* Stockholm 1749. Author: Carl von Linné. Artist: Johan Gustaf Hallman.

This image is from the collection of