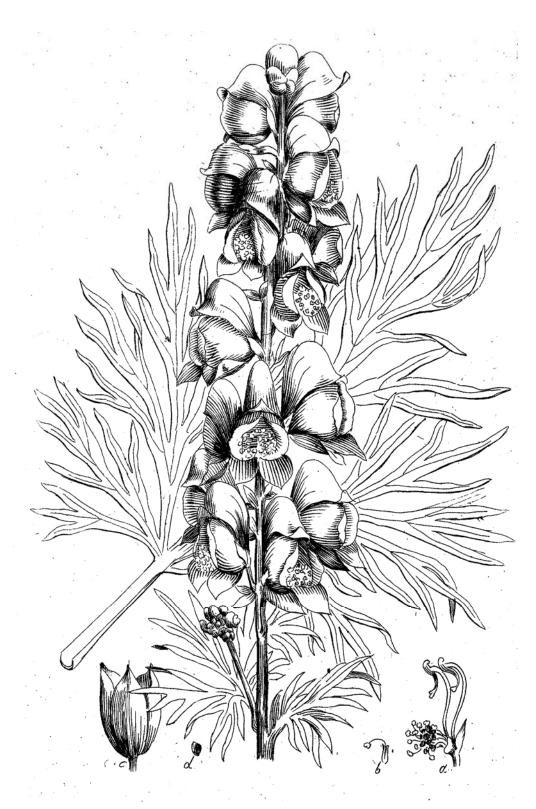

Aconitum napellus (Monk's-hood) from *Svensk Botanik* (Swedish Botany), Stockholm 1802-1812. Author and artist: Johan Wilhelm Palmstruch.

This image is from the collection of

HAGSTRÖMER LIBRARY

Leontodon taraxacum (Dandelion) *from Svensk Botanik* (Swedish Botany), Stockholm 1802-1812. Author and artist: Johan Wilhelm Palmstruch.