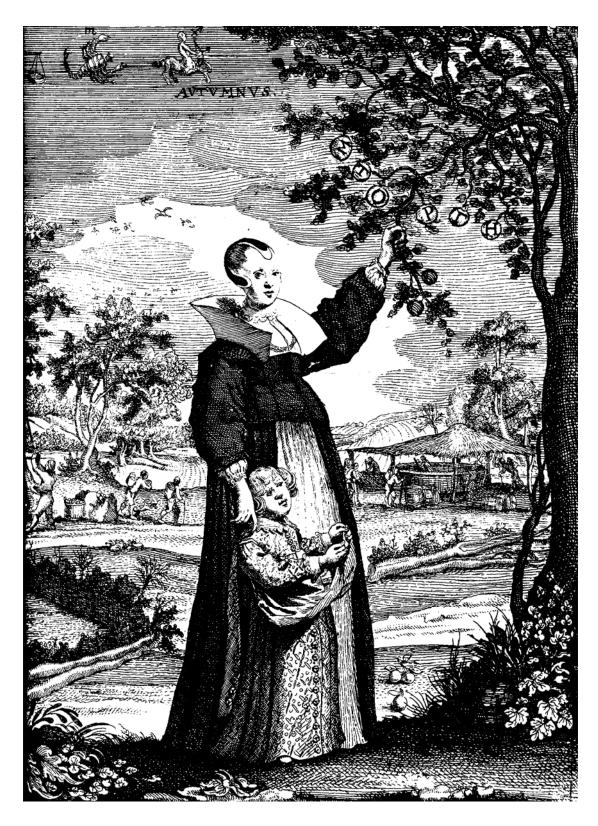

This image is from the collection of

HAGSTRÖMER LIBRARY

Autumn from *Flora Danica*, Copenhagen 1648. Author: Simon Paulli. Artist: Unknown.

This image is from the collection of

HAGSTRÖMER LIBRARY

Winter from *Flora Danica*, Copenhagen 1648. Author: Simon Paulli. Artist: Unknown.