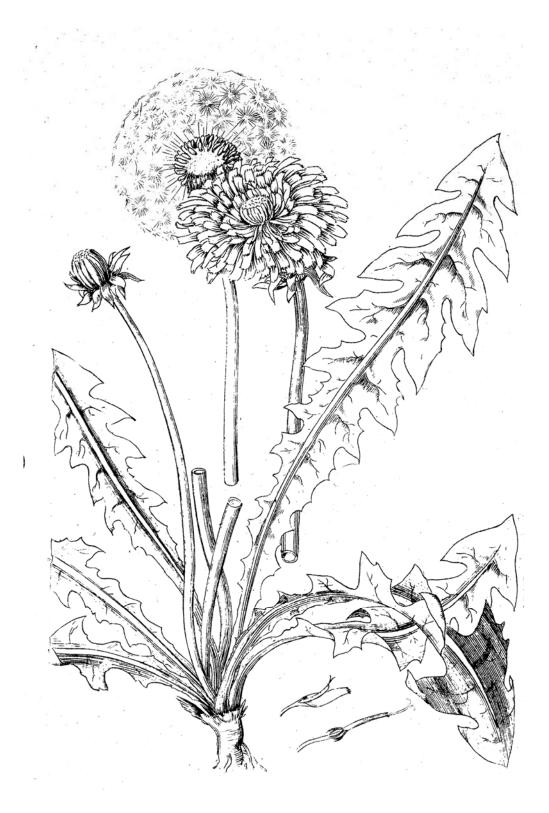

Aconitum napellus (Monk's-hood) from *Svensk Botanik* (Swedish Botany), Stockholm 1802-1812. Author and artist: Johan Wilhelm Palmstruch.

This image is from the collection of

HAGSTRÖMER LIBRARY

Leontodon taraxacum (Dandelion) *from Svensk Botanik* (Swedish Botany), Stockholm 1802-1812. Author and artist: Johan Wilhelm Palmstruch.