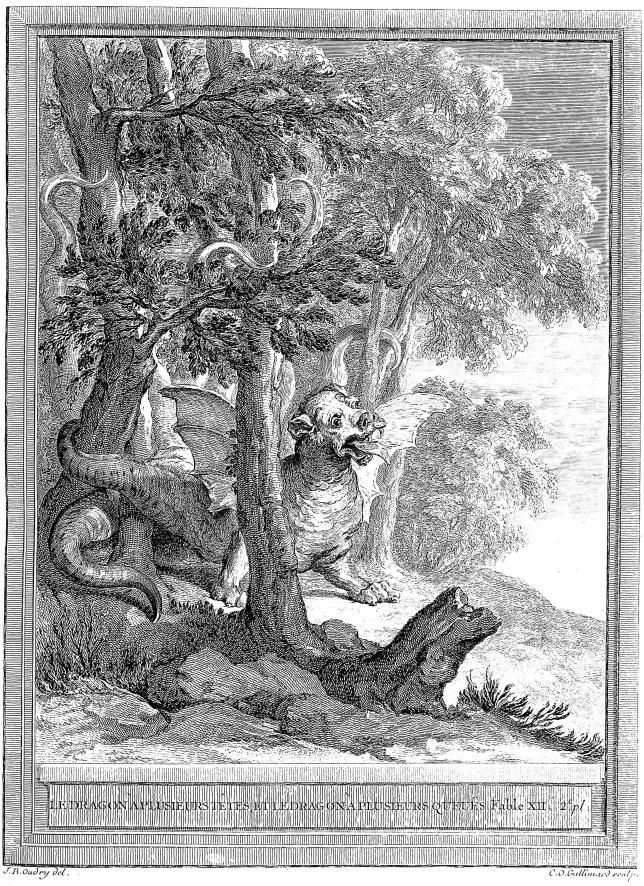

From: Fables choises, mises en vers / par J. de la Fontaine. A Paris: Chez Desaint & Saillant; chez Durand, MDCCLV (1755)

From: Fables choises, mises en vers / par J. de la Fontaine. A Paris: Chez Desaint & Saillant; chez Durand, MDCCLV (1755)