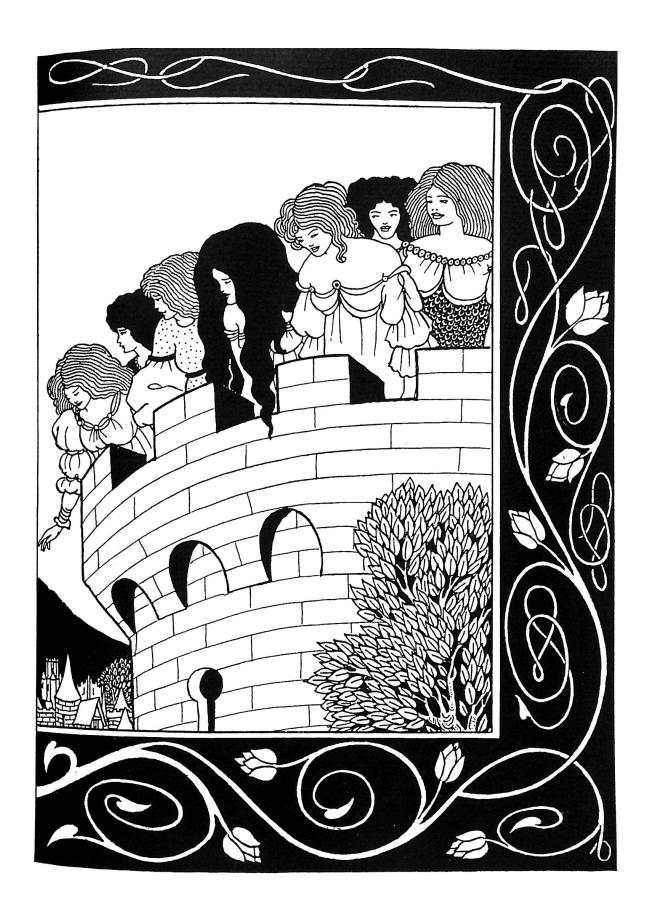

From: The birth, life and acts of King Arthur of his noble knights of the Round table [...] / The text as written by Sir Thomas Malory[...] embellished with many original designs by Aubrey Beardsley. London: Dent, MCMXXVII (1927)