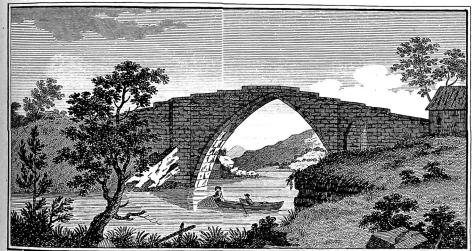

KELSO BRIDGE, in ROXBURGSHIRE.&c

Published according to Act of Parliament, by Alex! Hogg, Nº16, Paternoster Row.

From: Historical Descriptions of New and Elegant Picturesque Views of the Antiquities of England and Wales / [ed.] Henry Boswell. London: Printed for Alex. Hogg, 1786