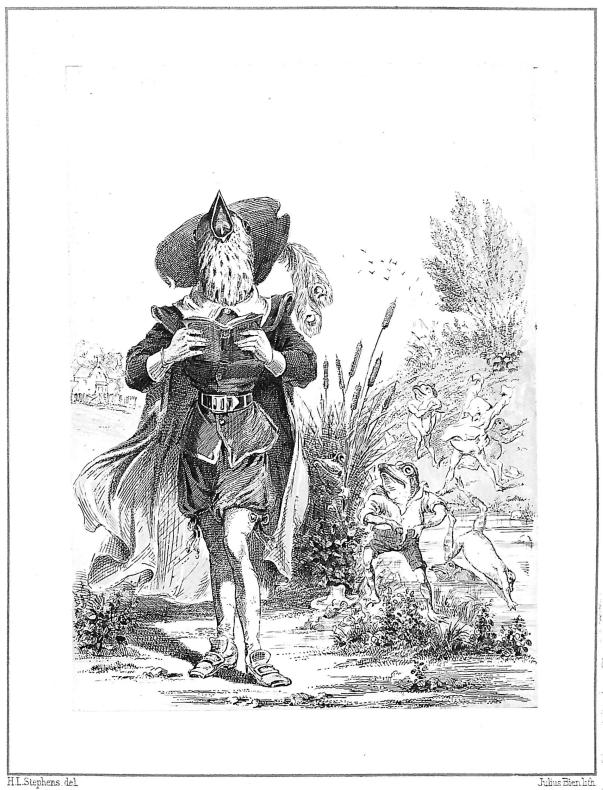

As he sat in the bush, I'll sing a Psalm.

From: Nursery Rhymes / Illustrated by Henry L. Stephens. New York: Lithographed by Julius Bien, 1866

PERTH BRIDGE, in PERTHSHIRE.

The BRIDGE of DON, in ABERDEENSHIRE.