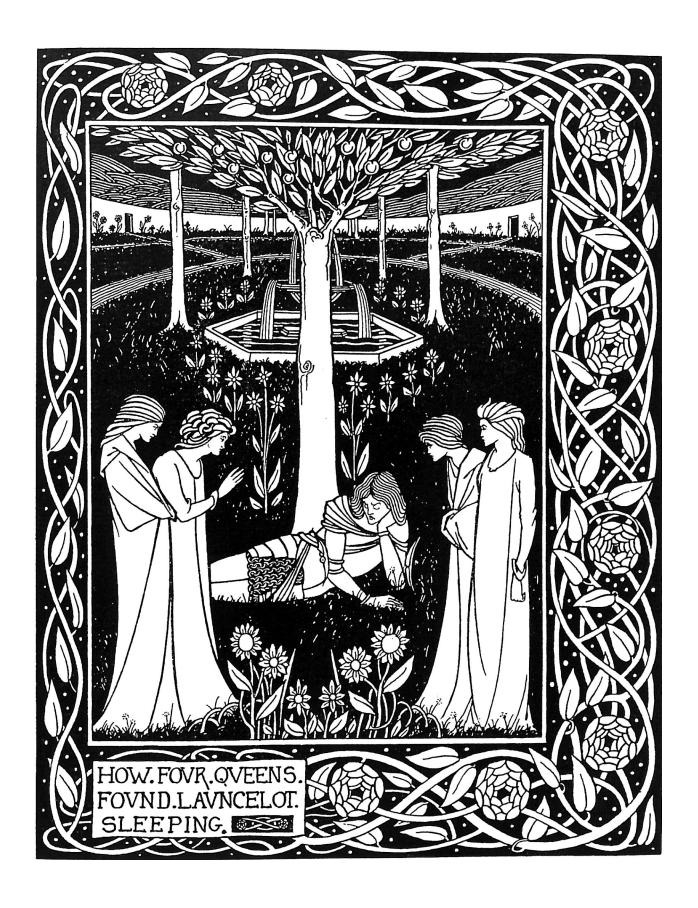

From: The birth, life and acts of King Arthur of his noble knights of the Round table [...] / The text as written by Sir Thomas Malory[...] embellished with many original designs by Aubrey Beardsley. London: Dent, MCMXXVII (1927)