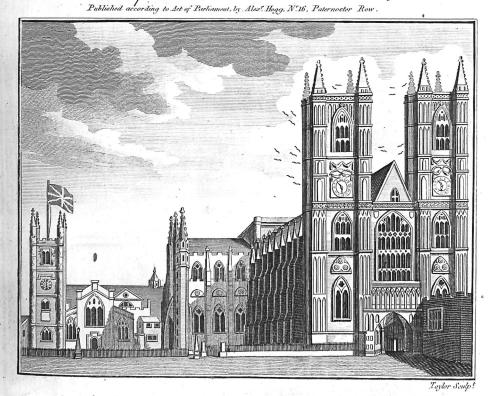

View of LAMBETH PALACE in Surrey.

View of WESTMINSTER ABBEY & S! Margarets Church adjoining .

From: Historical Descriptions of New and Elegant Picturesque Views of the Antiquities of England and Wales / [ed.] Henry Boswell. London: Printed for Alex. Hogg, 1786