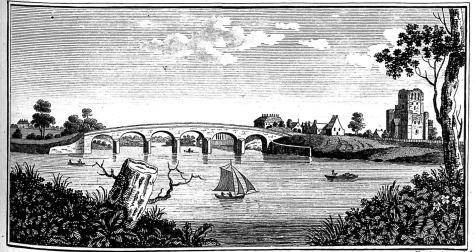

As he sat in the bush, I'll sing a Psalm.

From: Nursery Rhymes / Illustrated by Henry L. Stephens. New York: Lithographed by Julius Bien, 1866

PERTH BRIDGE, in PERTHSHIRE.

The BRIDGE of DON, in ABERDEENSHIRE.

KELSO BRIDGE, in ROXBURGSHIRE.&c

Published according to Act of Parliament, by Alex! Hogg, Nº16, Paternoster Row.

From: Historical Descriptions of New and Elegant Picturesque Views of the Antiquities of England and Wales / [ed.] Henry Boswell. London: Printed for Alex. Hogg, 1786