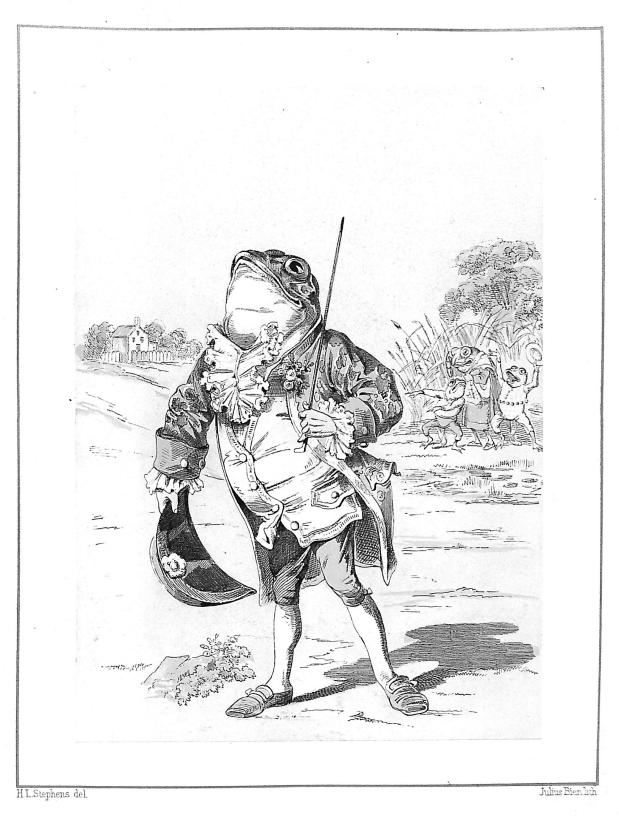

So off he set with his opera hat. And on the road he met with a rat.

From: Nursery Rhymes / Illustrated by Henry L. Stephens. New York: Lithographed by Julius Bien, 1866

Who'll sing a Psalm? · I, said the Thrush