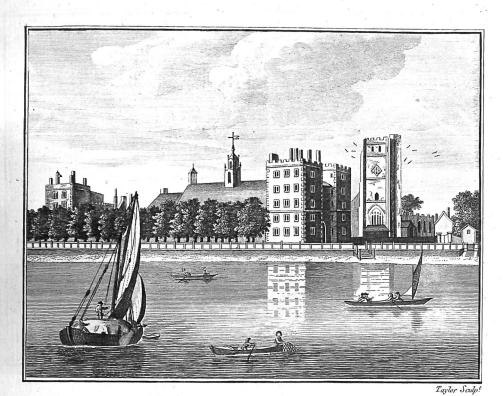

View of LAMBETH PALACE in Surrey.

View of WESTMINSTER ABBEY & S! Margarets Church adjoining .

From: Historical Descriptions of New and Elegant Picturesque Views of the Antiquities of England and Wales / [ed.] Henry Boswell. London: Printed for Alex. Hogg, 1786