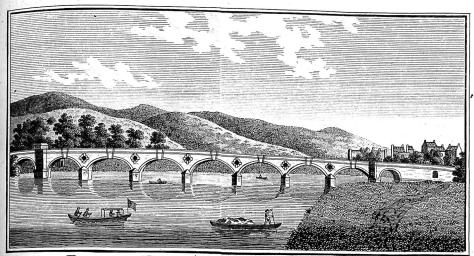

As he sat in the bush, I'll sing a Psalm.

From: Nursery Rhymes / Illustrated by Henry L. Stephens. New York: Lithographed by Julius Bien, 1866

PERTH BRIDGE, in PERTHSHIRE.

The BRIDGE of DON, in ABERDEENSHIRE.

KELSO BRIDGE, in ROXBURGSHIRE.&c

Published according to Act of Parliament, by Alex! Hogg, Nº16, Paternoster Row.

From: Historical Descriptions of New and Elegant Picturesque Views of the Antiquities of England and Wales / [ed.] Henry Boswell. London: Printed for Alex. Hogg, 1786