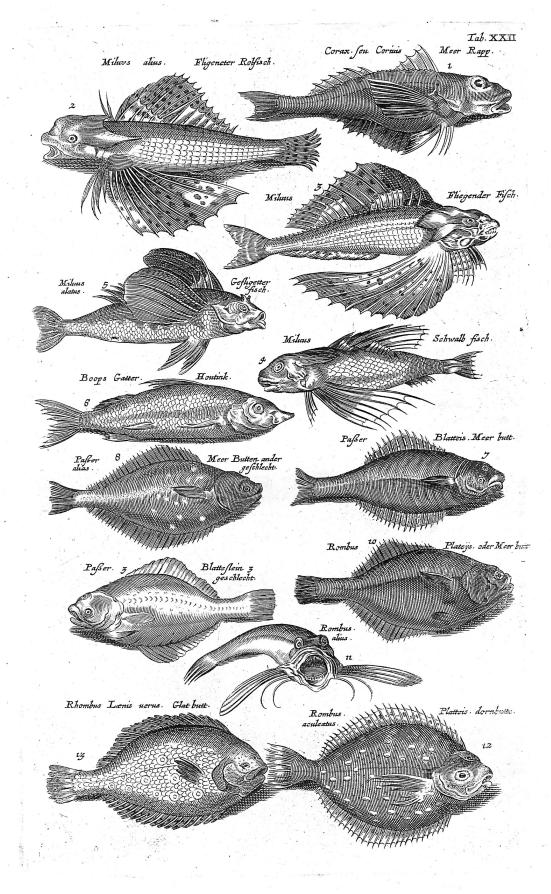

From: Historiae naturalis de piscibus et cetis / Johannes Jonstonus concinnavit. Amstelodami: Apud Ioannem Iacobi fil. Schipper, MDCLVII (1657)