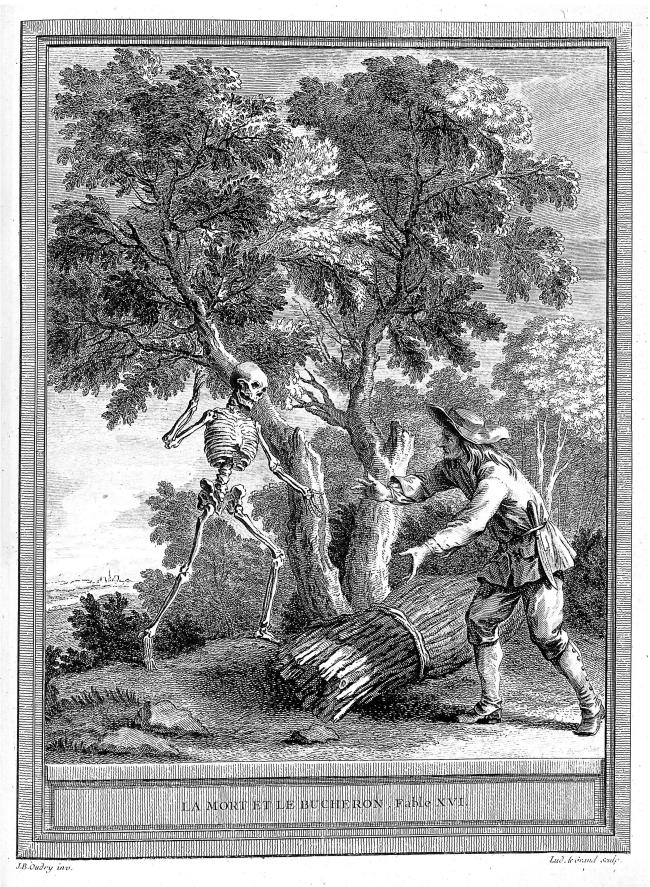

From: Fables choises, mises en vers / par J. de la Fontaine. A Paris: Chez Desaint & Saillant; chez Durand, MDCCLV (1755)

From: Fables choises, mises en vers / par J. de la Fontaine. A Paris: Chez Desaint & Saillant; chez Durand, MDCCLV (1755)