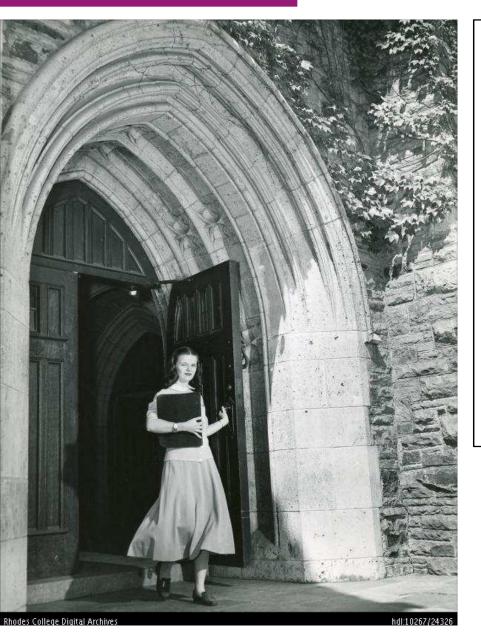

Welcome to Rhodes College!

For #ColorOurCollections Week 2019, we would like to invite you to #ColorOurCampus.

Rhodes College in Memphis, Tennessee is an impressive example of Collegiate Gothic architecture. We have remained faithful to that vision from our very first buildings in 1925 through our most recent structure, Robertson Hall, which was dedicated in 2017. All the buildings were built with Arkansas sandstone, Indiana limestone and Vermont slate, however we urge you to take your own creative license when choosing your colors.

Most of the images in this collection were used as tent calendars that were mailed to alumni, friends and staff of the college from its President.

> Thy stalwart towers of solid stone, Thy vaulted arches strong, Inspire our loyal hearts each one To fight against the wrong; Our lives reflect the beauty of Thy stately cloister'd halls, And characters grow genuine That dwell within Thy walls. -John B. Edwards