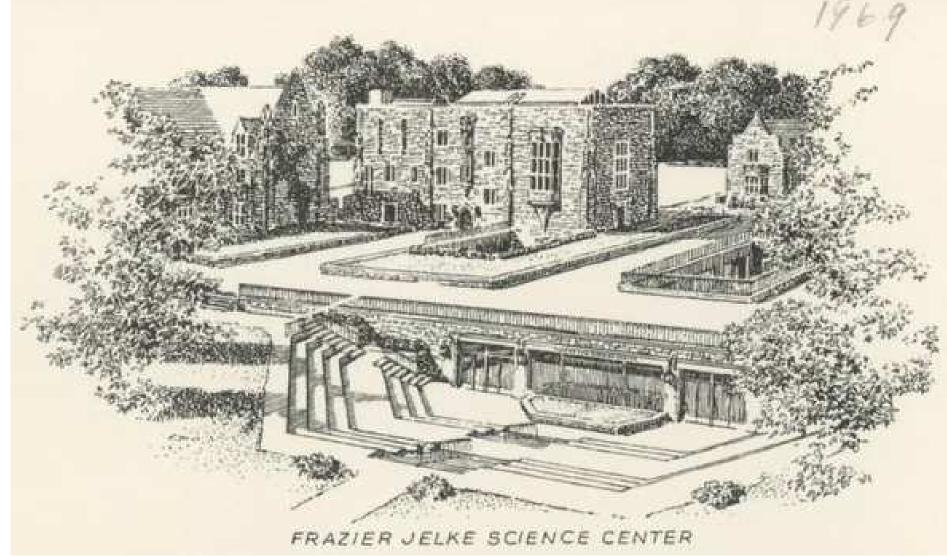

Frazier Jelke, 1968

https://dlynx.rhodes.edu/jspui/handle/10267/25287

This image is from the collection of **Rhodes College, Barret Library** Archives and Special Collections