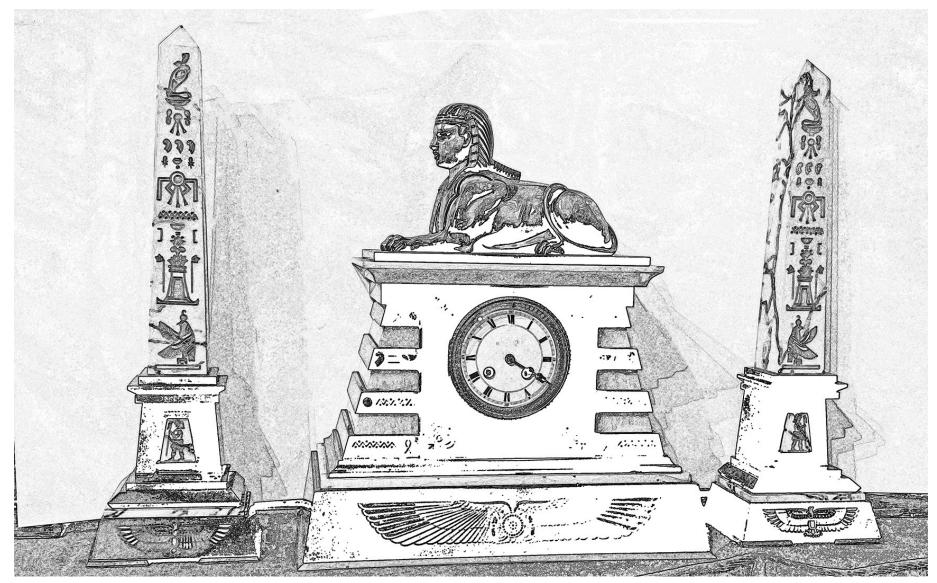

This image is from the collection of

The Camron-Stanford House Oakland, CA www.cshouse.org

Mantle clock with matching obelisk mantle ornaments in the Egyptian Revival style, Camron-Stanford House.

This image is from the collection of