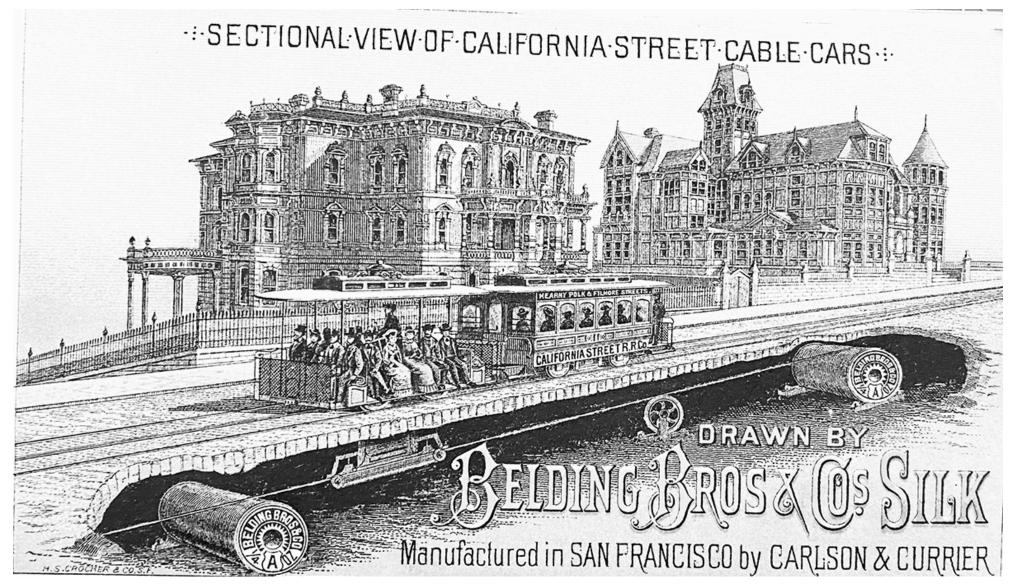

The Camron-Stanford House Oakland, CA www.cshouse.org

Postcard advertisement showcasing early cable cars in San Francisco pulled by spools of locally made silk thread. Illustration by H.S. Crocker. From the childhood scrapbook of Lanier Bartlett, circa 1889. Camron-Stanford House.