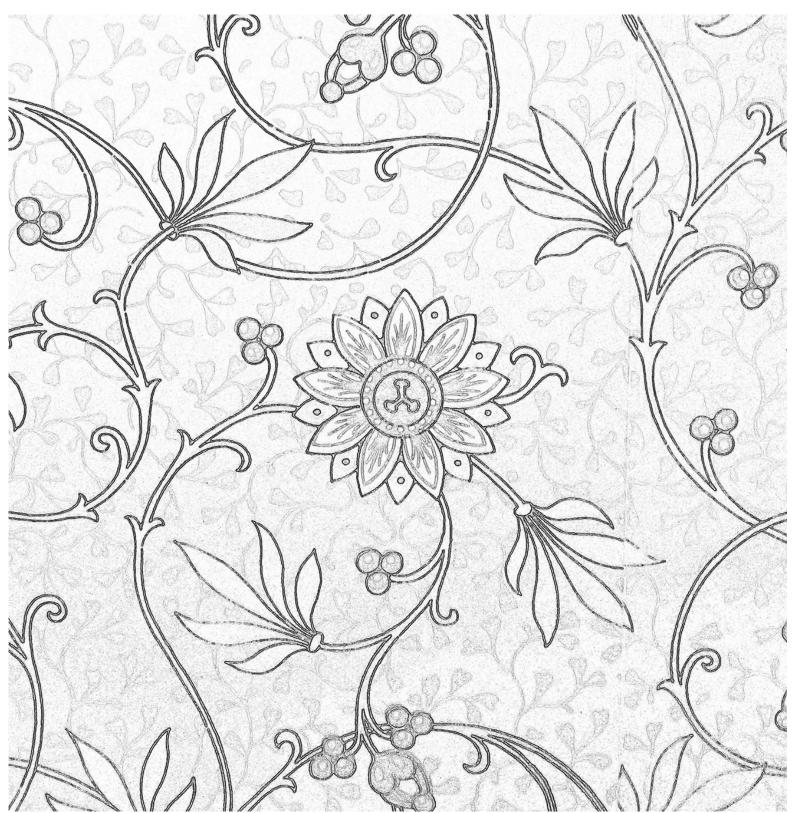

The Camron-Stanford House Oakland, CA www.cshouse.org

Wallpaper pattern in family parlor. Camron-Stanford House, Designed by Zina Studios.

This image is from the collection of

The Camron-Stanford House Oakland, CA www.cshouse.org

The Camron-Stanford House Oakland, CA www.cshouse.org

Wallpaper pattern in formal parlor, Camron-Stanford House.

The Camron-Stanford House Oakland, CA www.cshouse.org

"Franklina's Doll" Porcelain doll wearing gown made of Swiss Dot fabric, made by Franklina C. Gray. Camron-Stanford House.

This image is from the collection of

The Camron-Stanford House Oakland, CA www.cshouse.org

Wallpaper pattern in the David Hewes Art Gallery, Camron-Stanford House.