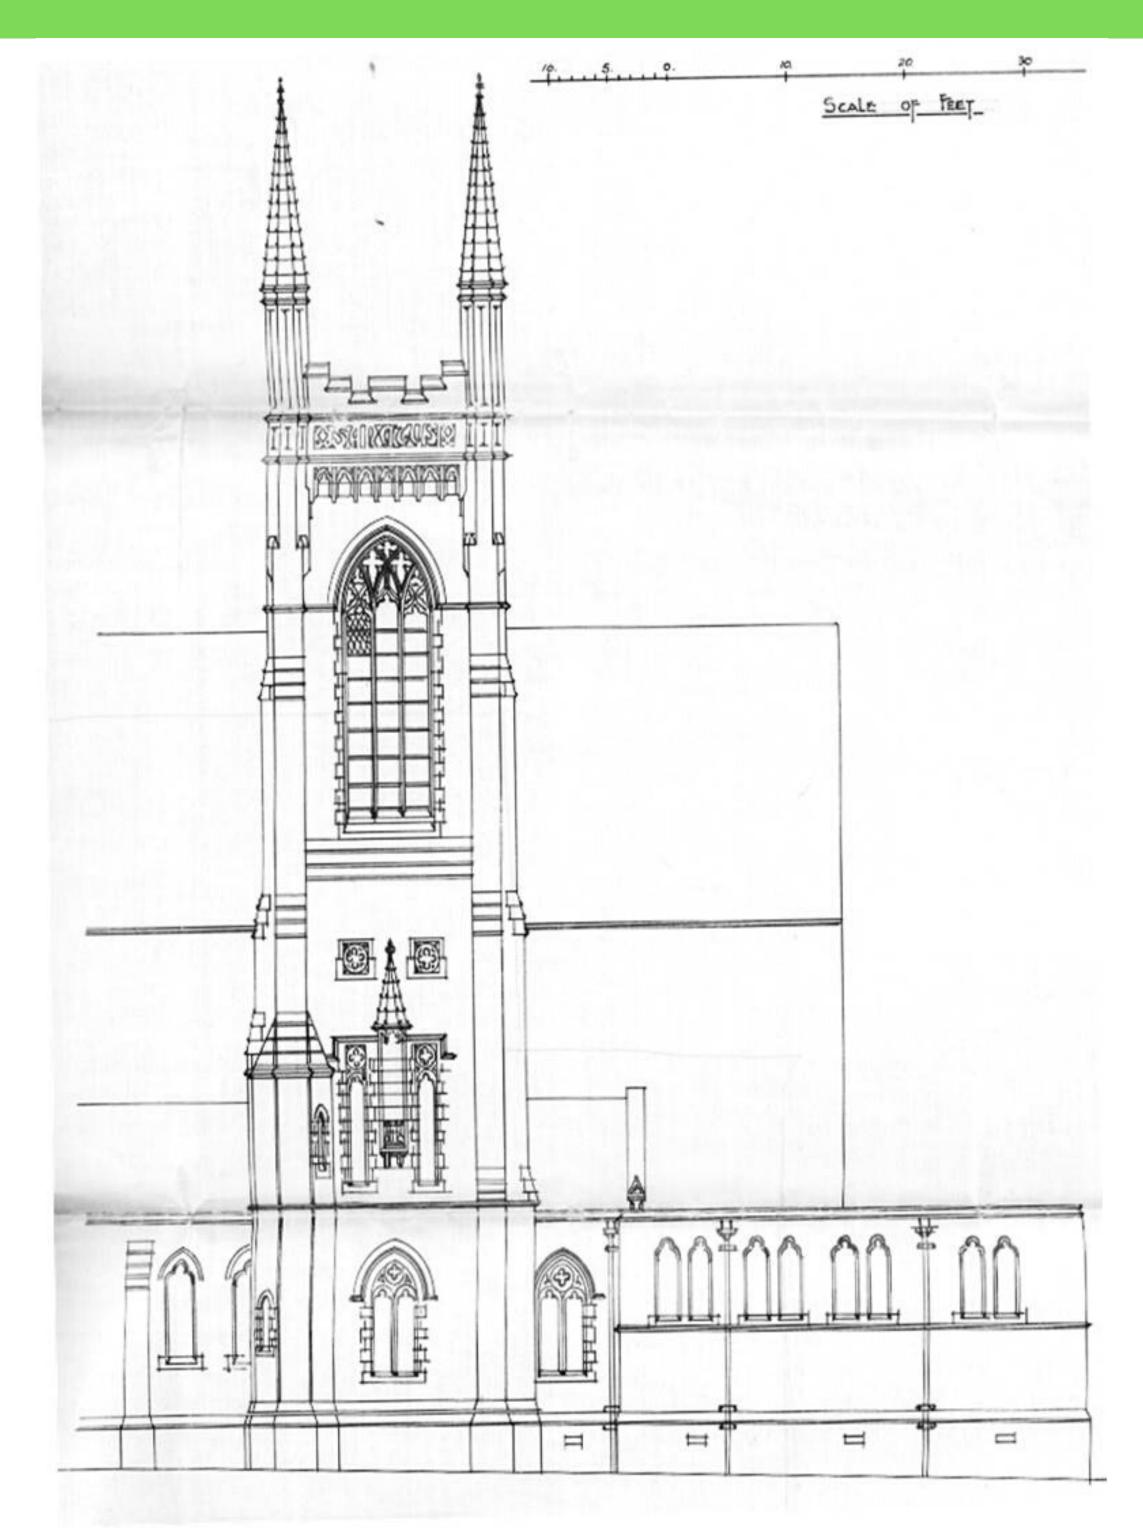

### BUILDING PLAN FOR KNOXLAND PRIMARY SCHOOL, 1883

SHARE YOUR COLOURING WITH US: @WDCLIBRARIES
FOR MORE COLOURING, VISIT
WWW.LIBRARY.NYAM.ORG/COLOROURCOLLECTIONS
#COLOROURCOLLECTIONS

PLAN OF ST PATRICK'S CHURCH, 1926