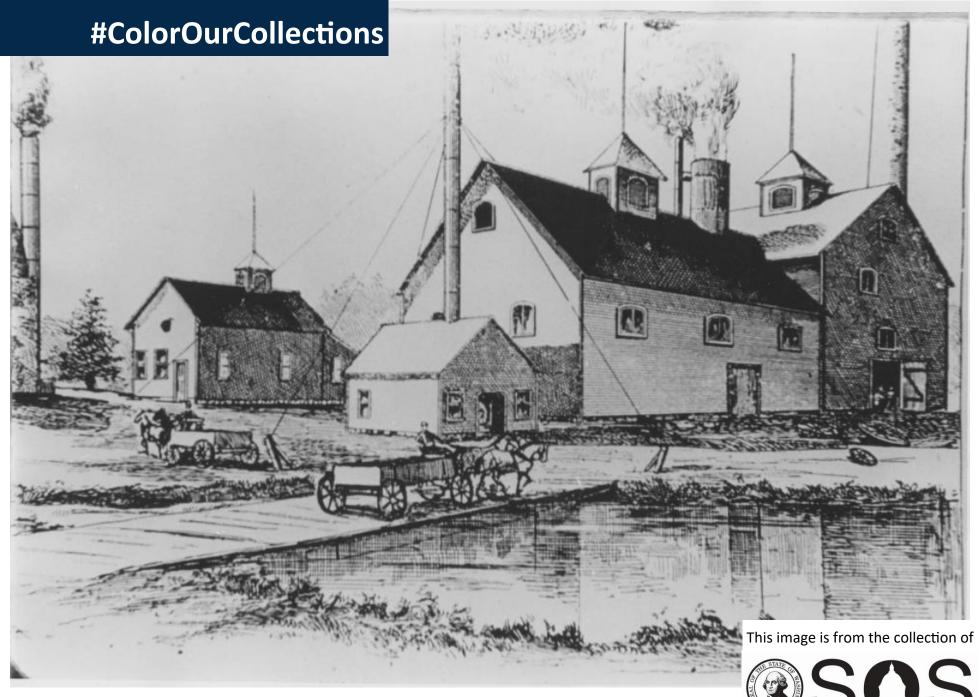

This image is from the collection of

This image is from the collection of

Office of the Secretary of State

Mill property of Shoudy & Tjossem. Ellensburgh Wash. Ter.—Washington Rural Heritage <a href="https://www.washingtonruralheritage.org/digital/collection/ellensburg/id/1916">https://www.washingtonruralheritage.org/digital/collection/ellensburg/id/1916</a>