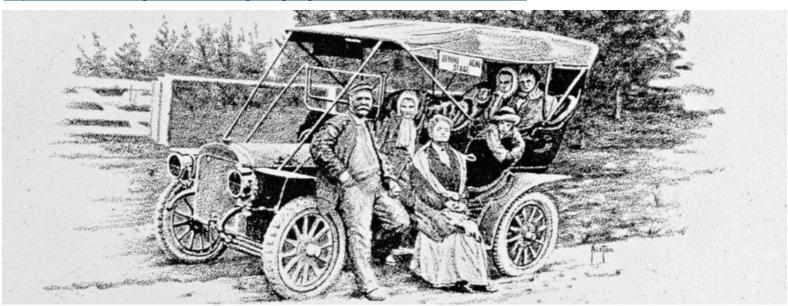

Deming Acme stage, Whatcom County, Washington, 1910—Washington Digital Heritage

https://www.washingtonruralheritage.org/digital/collection/nooksack/id/176

Tum Tum, Vol. 13, 1921, Port Angeles High School yearbook—Washington Rural Heritage https://www.washingtonruralheritage.org/digital/collection/nols/id/4745