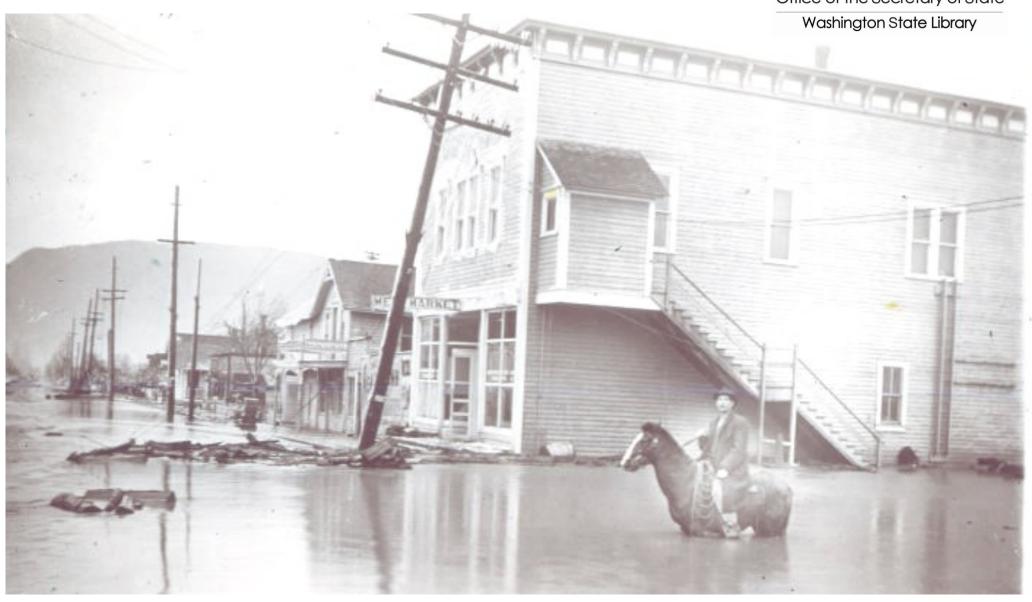

This image is from the collection of

This image is from the collection of

Pullman Herald, December 7, 1923—Washington Digital Newspapers

https://washingtondigitalnewspapers.org/?a=d&d=PULMHER19231207.1.8&e=-----en-20--1--txt-txIN------