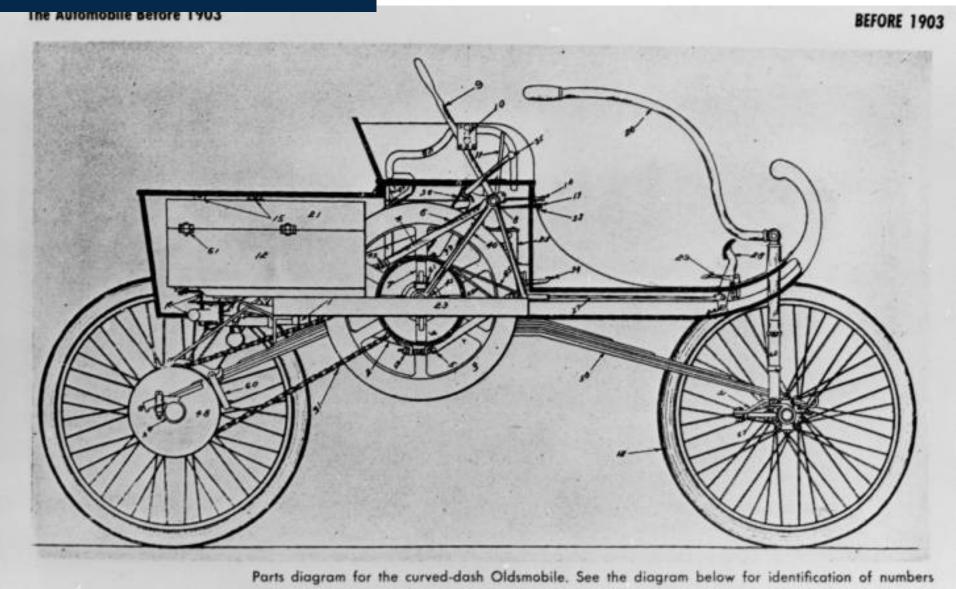

Curved Dash Oldsmobile Automobile—Washington Rural Heritage <a href="https://www.washingtonruralheritage.org/digital/collection/nols/id/3426">https://www.washingtonruralheritage.org/digital/collection/nols/id/3426</a>