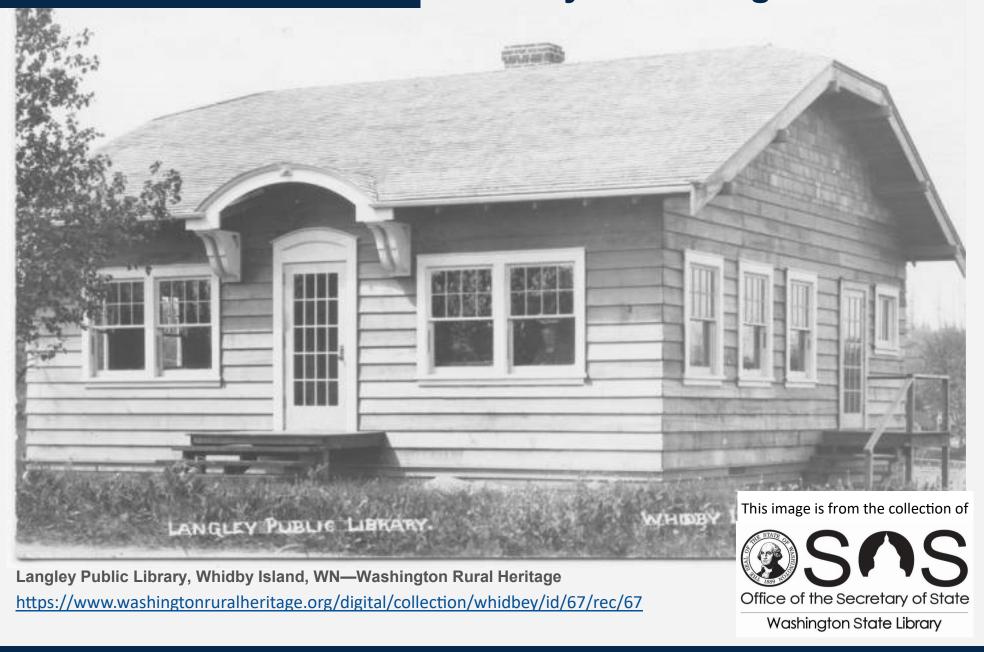

# The Washington State Library's Coloring Book 2021

Ellensburgh Foundry, Washington State, circa 1890s—Washington Rural Heritage <a href="https://www.washingtonruralheritage.org/digital/collection/ellensburg/id/1909">https://www.washingtonruralheritage.org/digital/collection/ellensburg/id/1909</a>