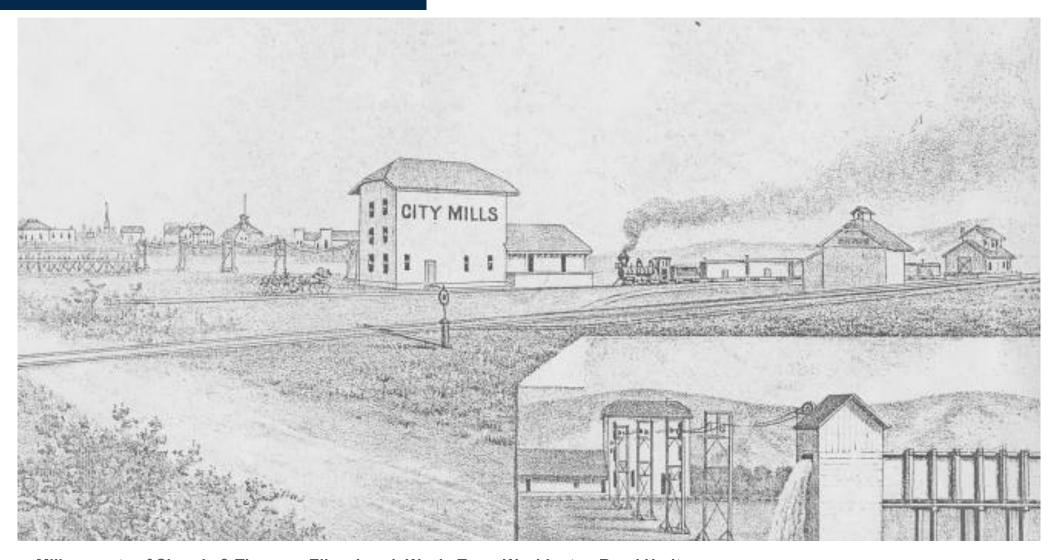

This image is from the collection of

This image is from the collection of

Office of the Secretary of State

Mill property of Shoudy & Tjossem. Ellensburgh Wash. Ter.—Washington Rural Heritage <a href="https://www.washingtonruralheritage.org/digital/collection/ellensburg/id/1916">https://www.washingtonruralheritage.org/digital/collection/ellensburg/id/1916</a>