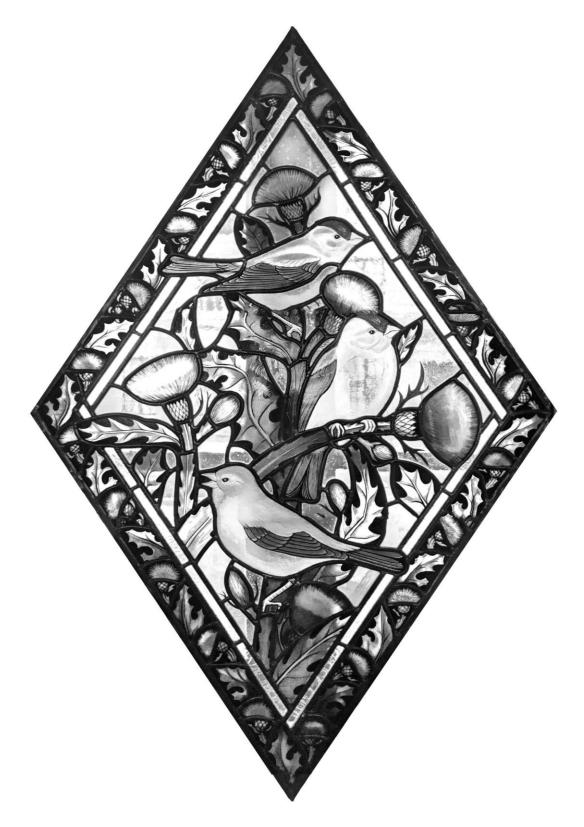

Collection of the State of New Jersey.

New Jersey Legislature

★ Office of LEGISLATIVE SERVICES ★

New Jersey State Bird, eastern goldfinch. Stained glass window designed J. Kenneth Leap of Runnemede, New Jersey, 1995. Location: New Jersey State House Complex Annex, Committee Room 4, 145 W. State Street Trenton, New Jersey, USA. Collection of the State of New Jersey.