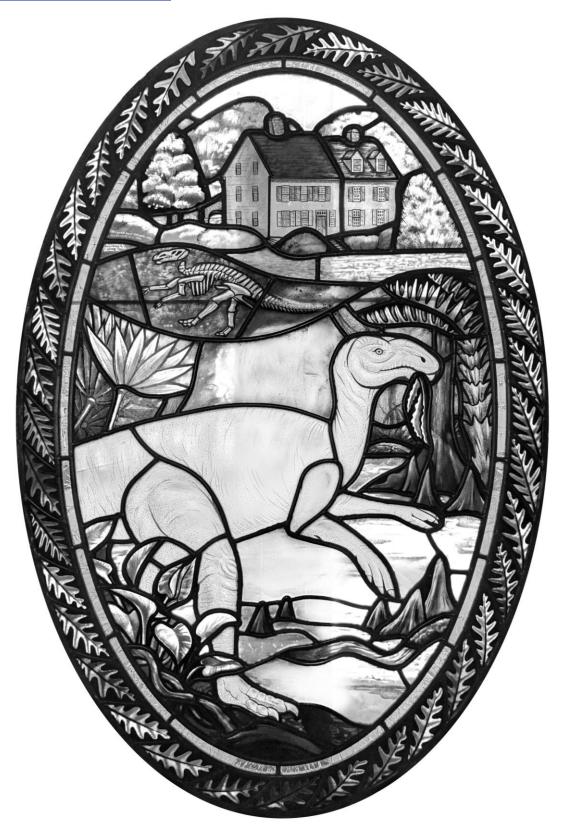

New Jersey Legislature

★ Office of LEGISLATIVE SERVICES ★

New Jersey State Dinosaur, Hadrosaurus foulkii. Stained glass window designed J. Kenneth Leap of Runnemede, New Jersey, 1995. Location: New Jersey State House Complex Annex, Committee Room 4, 145 W. State Street Trenton, New Jersey, USA. Collection of the State of New Jersey.