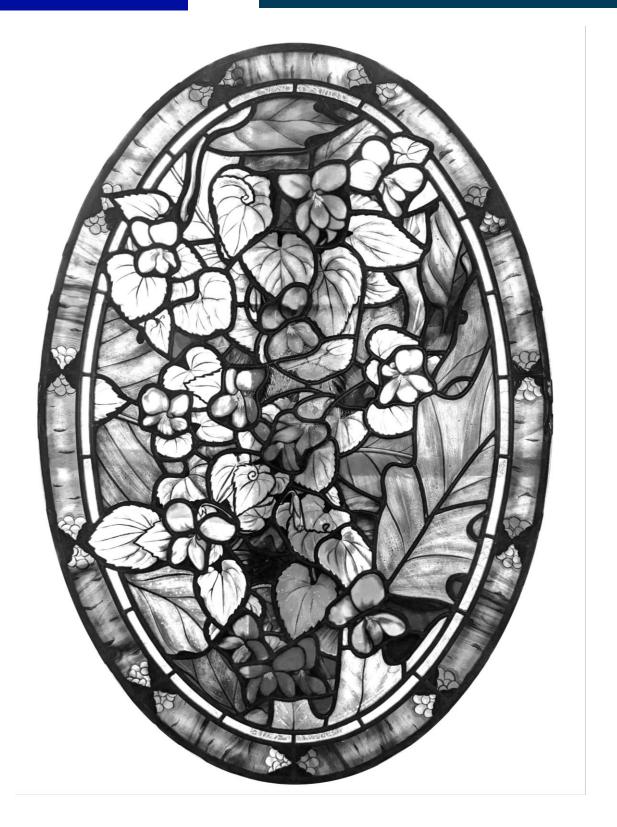

# New Jersey Legislature ★ Office of LEGISLATIVE SERVICES ★

New Jersey State Flower, violet. Stained glass window designed J. Kenneth Leap of Runnemede, New Jersey, 1995.

Location: New Jersey State House Complex Annex, Committee Room 4, 145 W. State Street Trenton, New Jersey, USA.

Collection of the State of New Jersey.

New Jersey Legislature

★ Office of LEGISLATIVE SERVICES ★

New Jersey State Bird, eastern goldfinch. Stained glass window designed J. Kenneth Leap of Runnemede, New Jersey, 1995. Location: New Jersey State House Complex Annex, Committee Room 4, 145 W. State Street Trenton, New Jersey, USA. Collection of the State of New Jersey.