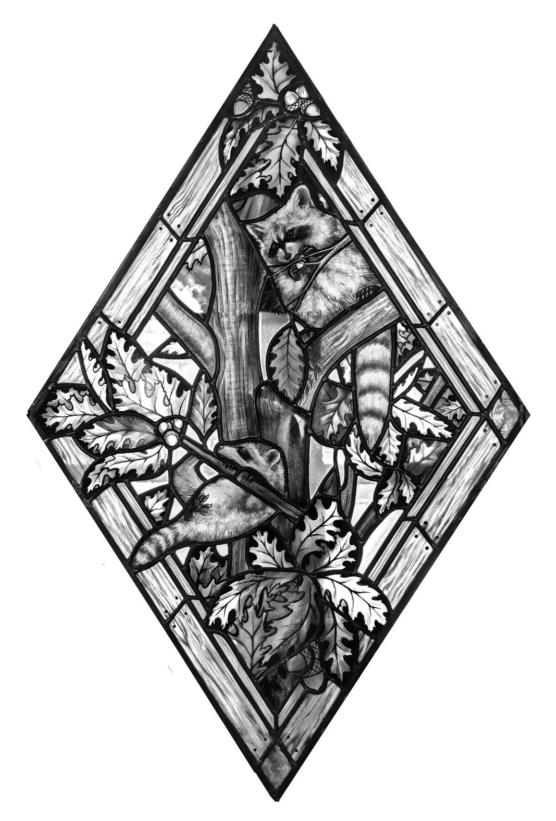

Collection of the State of New Jersey.

New Jersey Legislature

★ Office of LEGISLATIVE SERVICES ★

New Jersey State Tree, red oak. Stained glass window designed J. Kenneth Leap of Runnemede, New Jersey, 1995.

Location: New Jersey State House Complex Annex, Committee Room 4, 145 W. State Street Trenton, New Jersey, USA.

Collection of the State of New Jersey.