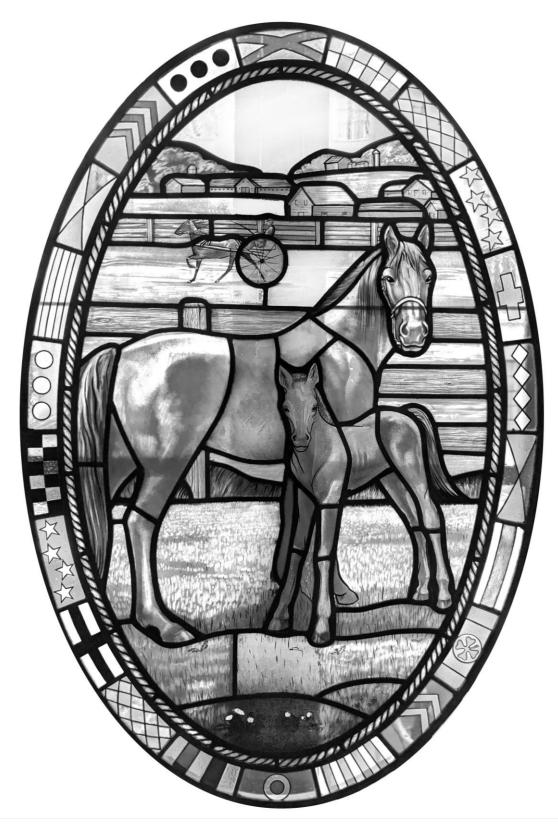

# New Jersey Legislature ★ Office of LEGISLATIVE SERVICES ★

New Jersey State Animal, horse. Stained glass window designed J. Kenneth Leap of Runnemede, New Jersey, 1995.

Location: New Jersey State House Complex Annex, Committee Room 4, 145 W. State Street Trenton, New Jersey, USA.

Collection of the State of New Jersey.

New Jersey Legislature

★ Office of LEGISLATIVE SERVICES ★

New Jersey State Tree, red oak. Stained glass window designed J. Kenneth Leap of Runnemede, New Jersey, 1995.