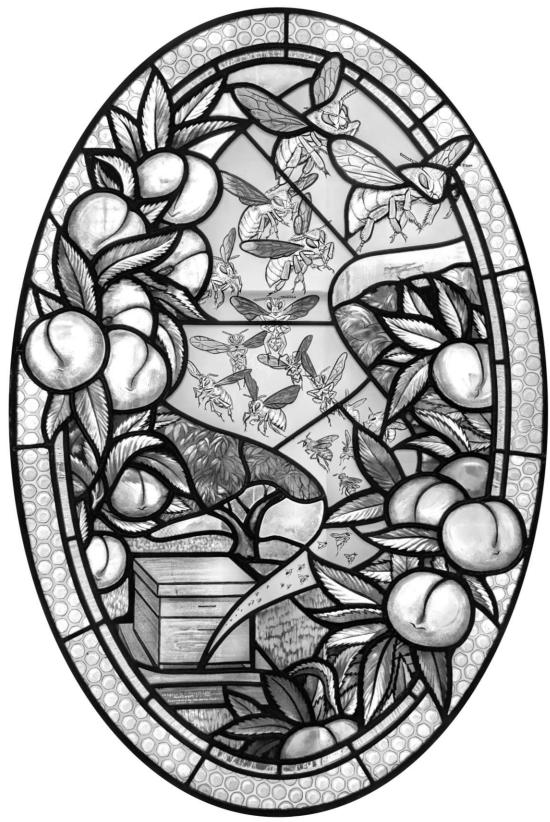

New Jersey Legislature

★ Office of LEGISLATIVE SERVICES ★

New Jersey State Bug, honeybee. Stained glass window designed J. Kenneth Leap of Runnemede, New Jersey, 1995.

Location: New Jersey State House Complex Annex, Committee Room 4, 145 W. State Street Trenton, New Jersey, USA.

Collection of the State of New Jersey.