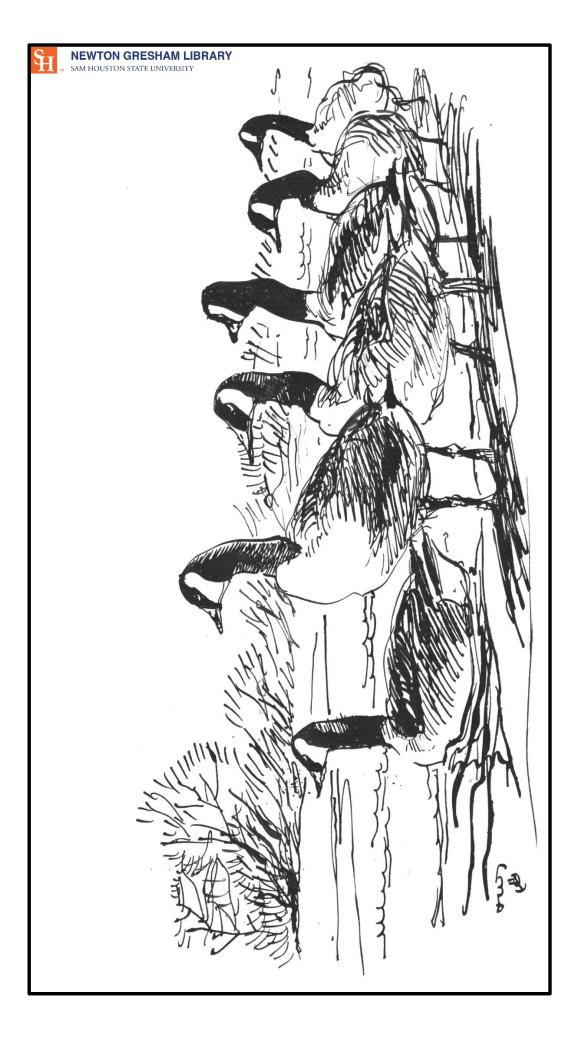

"Ducks swimming, standing Geese"; Sketch of geese and ducks next to a river by John W. Thomason, taken from the John W. Thomason Collection housed in the Newton Gresham Library, Thomason Room - Special Collections. (https://digital.library.shsu.edu/digital/collection/p243coll3/id/1197)