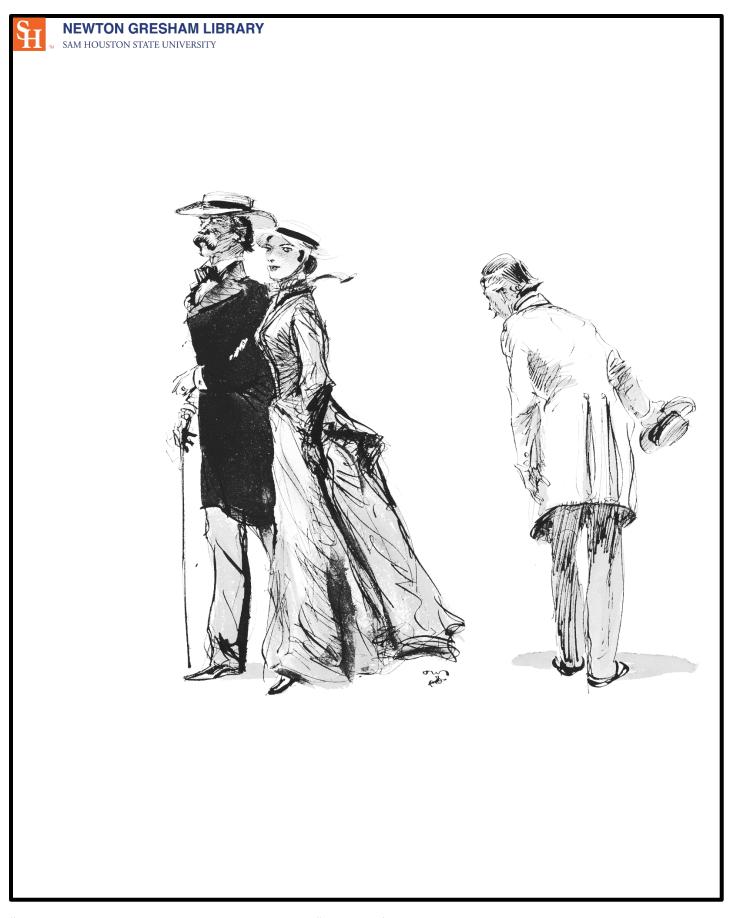

"Couple arm in arm; man with hat removed bowing"; Sketch of man bowing while a man and woman walk past by John W. Thomason, taken from the John W. Thomason Collection housed in the Newton Gresham Library, Thomason Room - Special Collections. (https://digital.library.shsu.edu/digital/collection/p243coll3/id/933)