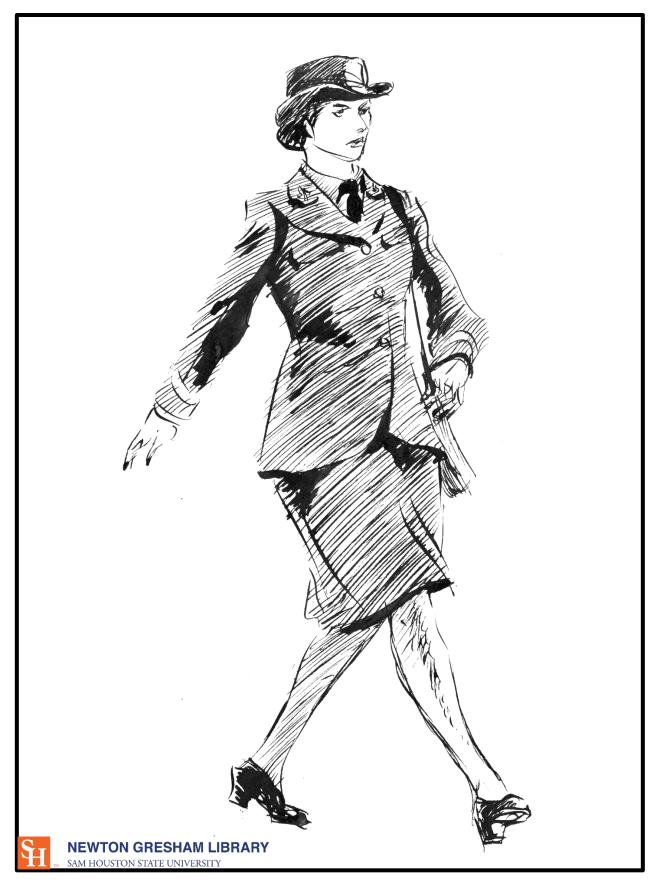

"Woman soldier"; Sketch of a woman soldier in uniform by John W. Thomason, taken from the John W. Thomason Collection housed in the Newton Gresham Library, Thomason Room - Special Collections. (https://digital.library.shsu.edu/digital/collection/p243coll3/id/1239)