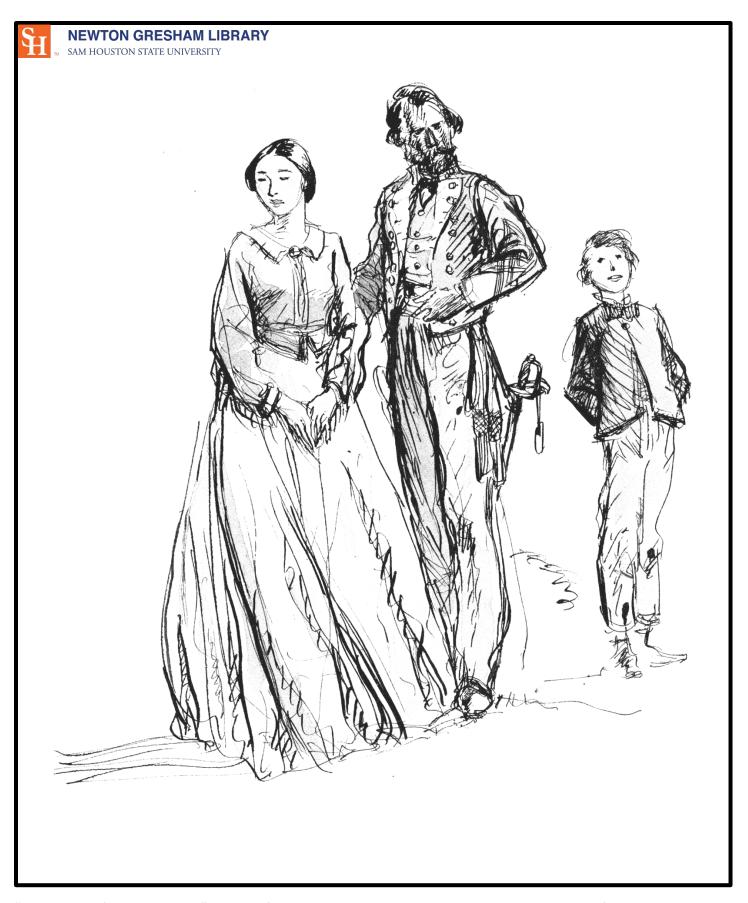

"The boys didn't altogether like"; Sketch of a woman, man, and child by John W. Thomason, taken from the John W. Thomason Collection housed in the Newton Gresham Library, Thomason Room - Special Collections. (https://digital.library.shsu.edu/digital/collection/p243coll3/id/1564)