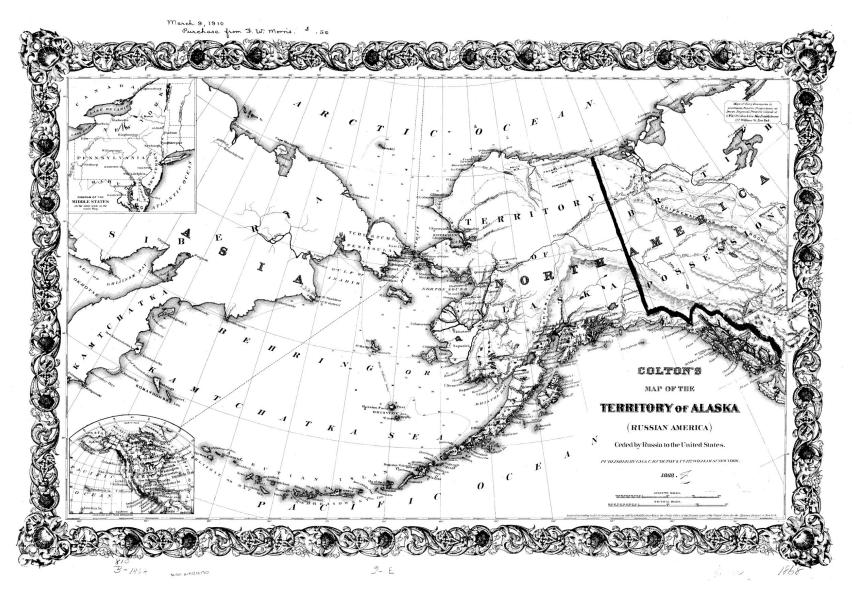

## #ColorOurCollections

This image is from the collection of

### UWM Libraries American Geographical Society Library

Maps 990 L-1919

#ColorOurCollections

This image is from the collection of

UWM Libraries American Geographical Society Library

https://collections.lib.uwm.edu/digital/collection/agdm/id/179/rec/19