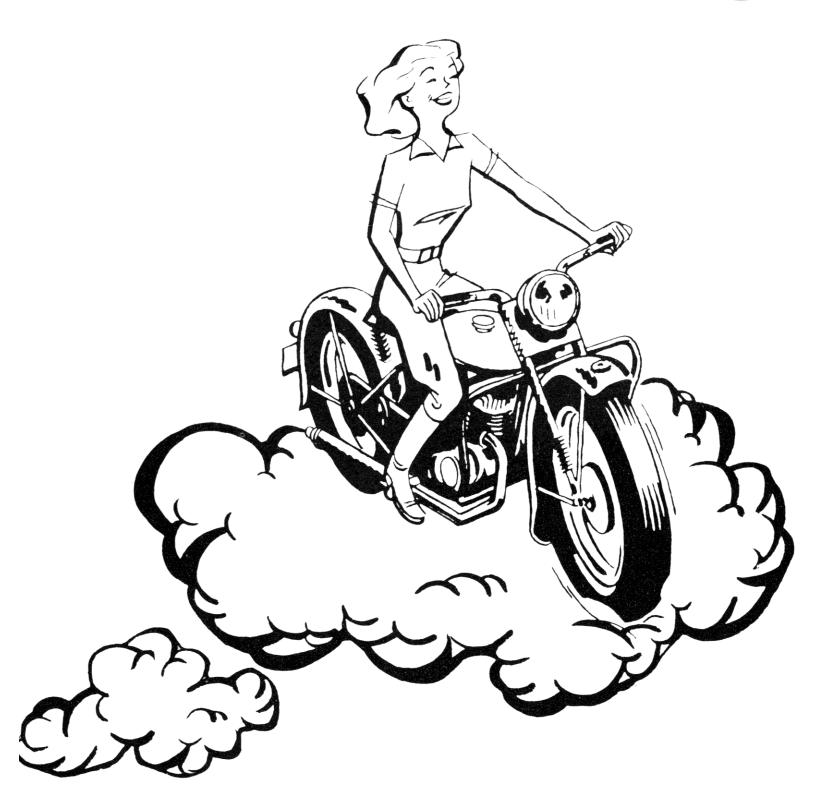

# #ColorOurCollections

Harley-Davidson Archives at the Harley-Davidson Museum

Drawing of 165 model from the 1954 Harley-Davidson<sup>®</sup> model flyer.

#### Harley-Davidson Archives at the Harley-Davidson Museum

Drawing of 165 model from the 1954 Harley-Davidson<sup>®</sup> model flyer.