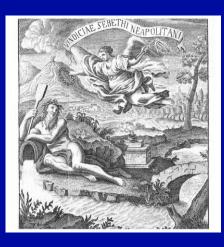

Shenstone, W. (1768). Flumina amem s'ilvasque inglorious, 3<sup>rd</sup> ed. Courtesy of Archives and Special Collections, Libraries and Cultural Resources, University of Calgary.

Martorelli, O.G. (1767). Vindiciae Sebethi Neapolitani. Courtesy of Archives and Special Collections, Libraries and Cultural Resources, University of Calgary.