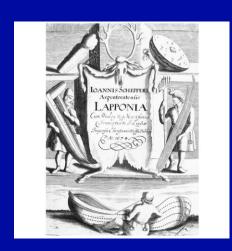

Galt, J. (1812). Cardinal Wolsey. Courtesy of Archives and Special Collections, Libraries and Cultural Resources, University of Calgary.

Scheffer, J. (1673). Lapponia. Courtesy of Archives and Special Collections, Libraries and Cultural Resources, University of Calgary.