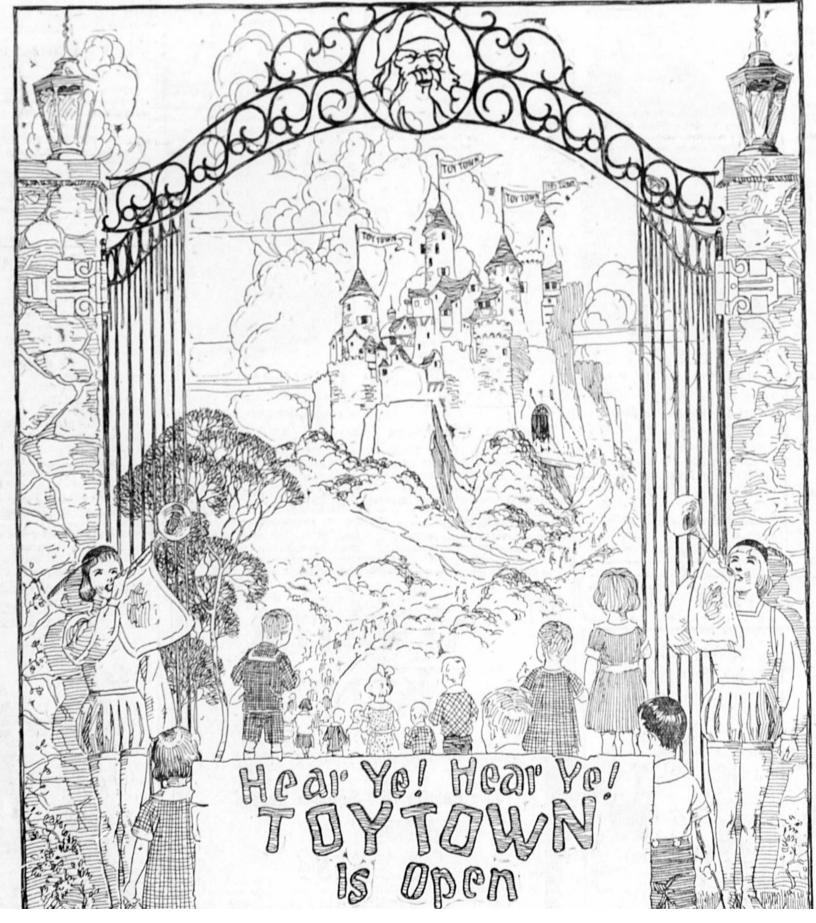

As seen in The Seattle Star, December 1, 1924, page 7 WashingtonDigitalNewspapers.org bit.ly/3HyKfLa This image is from the collection of:

WASHINGTON
Secretary of State
Washington State Library

As seen in The Cashmere Valley Record, April 23, 1920, page 5 WashingtonDigitalNewspapers.org bit.ly/3ixpszm