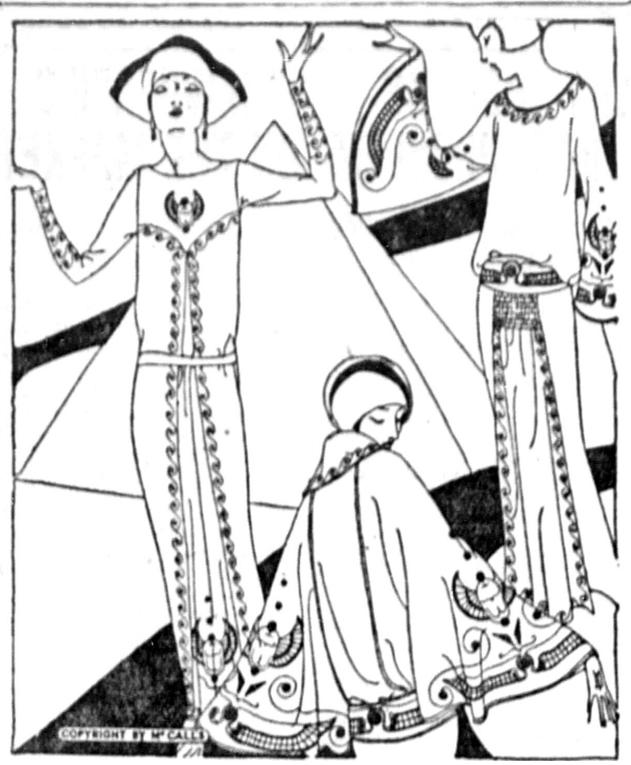

### KING TUT GREAT ON STYLES

As seen in The Seattle Star, April 9, 1923, page 11 WashingtonDigitalNewspapers.org bit.ly/3X2bzbs

This image is from the collection of:

WASHINGTON
Secretary of State
Washington State Library