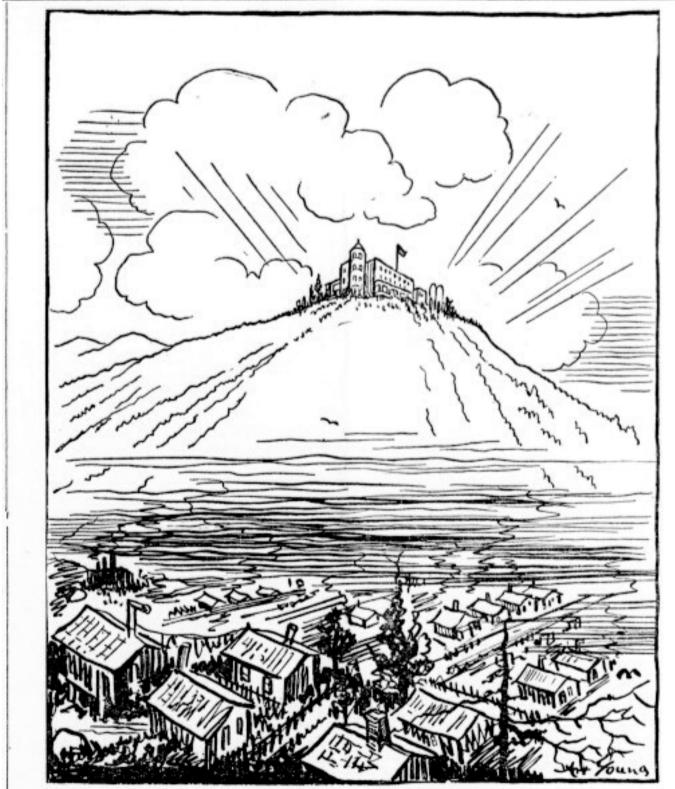

#### CAPITALIST FEUDALISM

This may be a picture of Pawtuxet Valley, or a mining town in West Virginia, or steel district in Pennsylvania. It is a common sight in most of our industrial towns. In the valley are the company owned hovels of the workers. Above the grime, is the castle on the hill.

As seen in The Labor Times, April 14, 1922, page 1 WashingtonDigitalNewspapers.org bit.ly/3GRYNGJ

This image is from the collection of:

WASHINGTON Secretary of State