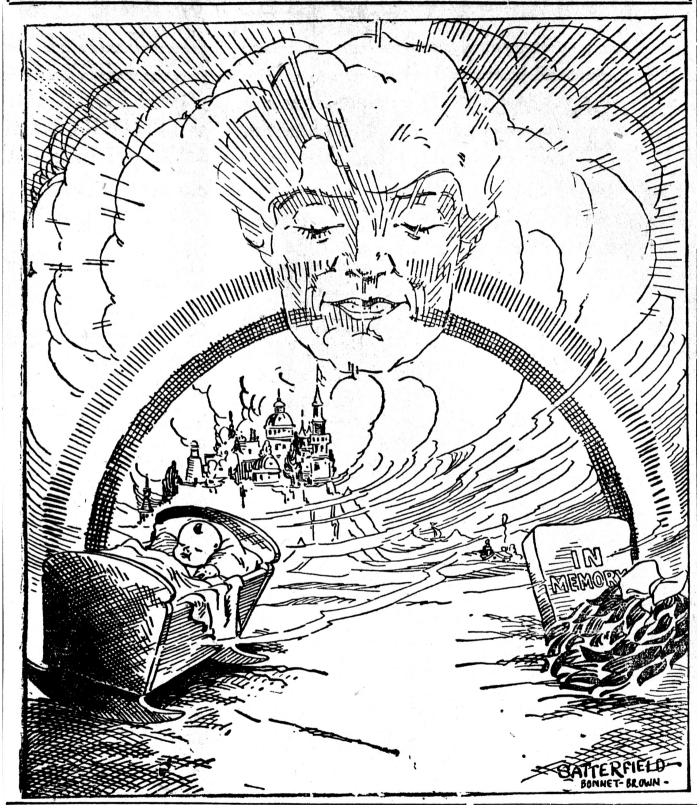

### Mother - - Our Guiding Angel From the Cradle to the Grave

As seen in The Nespelem Tribune, May 8, 1935, page 2 WashingtonDigitalNewspapers.org bit.ly/3Xh5B63

This image is from the collection of:

WASHINGTON
Secretary of State
Washington State Library