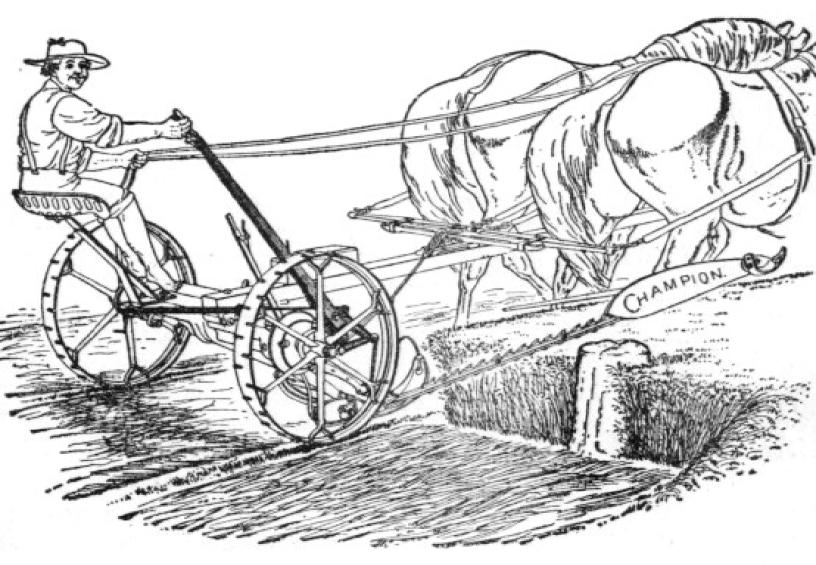

## Champion Mower

The Best Grass Cutter on Earth.

As seen in The Republican, June 17, 1898, page 3 WashingtonDigitalNewspapers.org bit.ly/3wQncqj

This image is from the collection of: