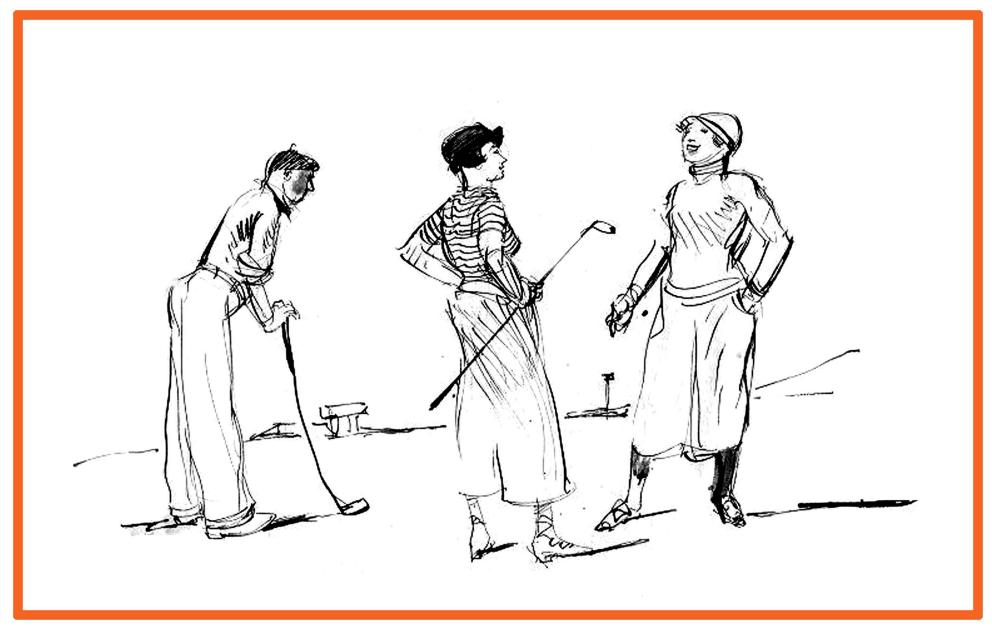

"Playing Eighteen Holes"; Drawing of golfers on the green, two women golfers talk as a man leans on his golf club, by John W. Thomason, taken from the John W. Thomason Collection housed in the Newton Gresham Library, Thomason Room - Special Collections. (https://digital.library.shsu.edu/digital/collection/p243coll3/id/3298/rec/1)