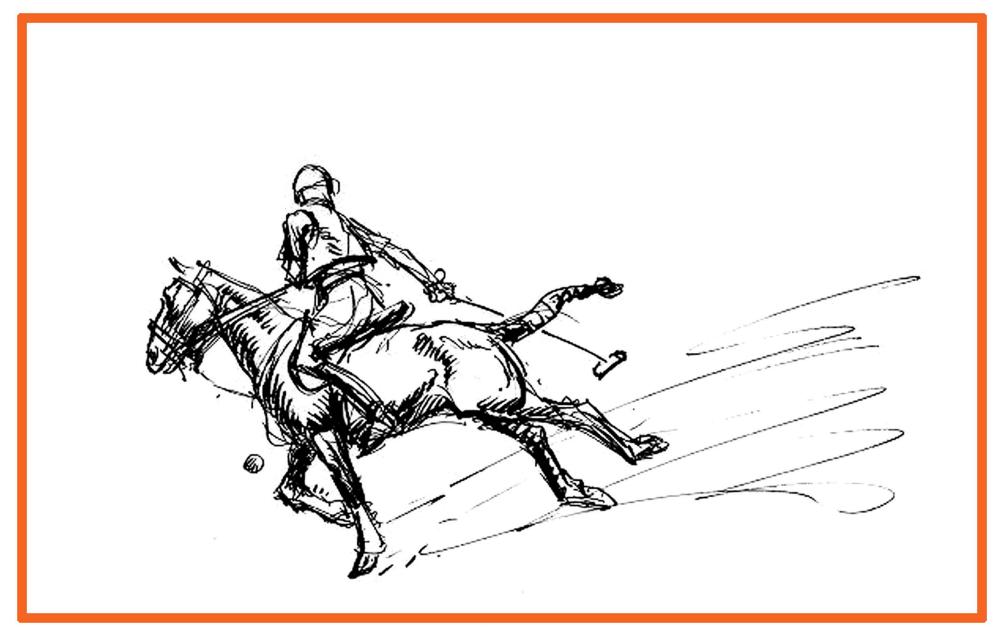

"Polo Player"; Sketch of a polo player on horseback swinging club, by John W. Thomason, taken from the John W. Thomason Collection housed in the Newton Gresham Library, Thomason Room - Special Collections. (https://digital.library.shsu.edu/digital/collection/p243coll3/id/1537/rec/1)