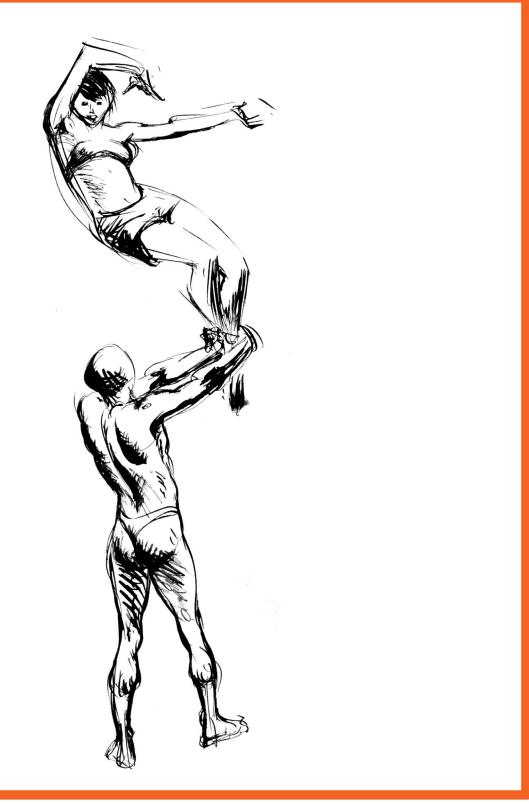

"Skilled Gymnasts"; Sketch of a man swinging a woman by her ankles above his head, by John W. Thomason, taken from the John W. Thomason Collection housed in the Newton Gresham Library, Thomason Room - Special Collections. (https://digital.library.shsu.edu/digital/collection/p243coll3/id/2570/rec/1)