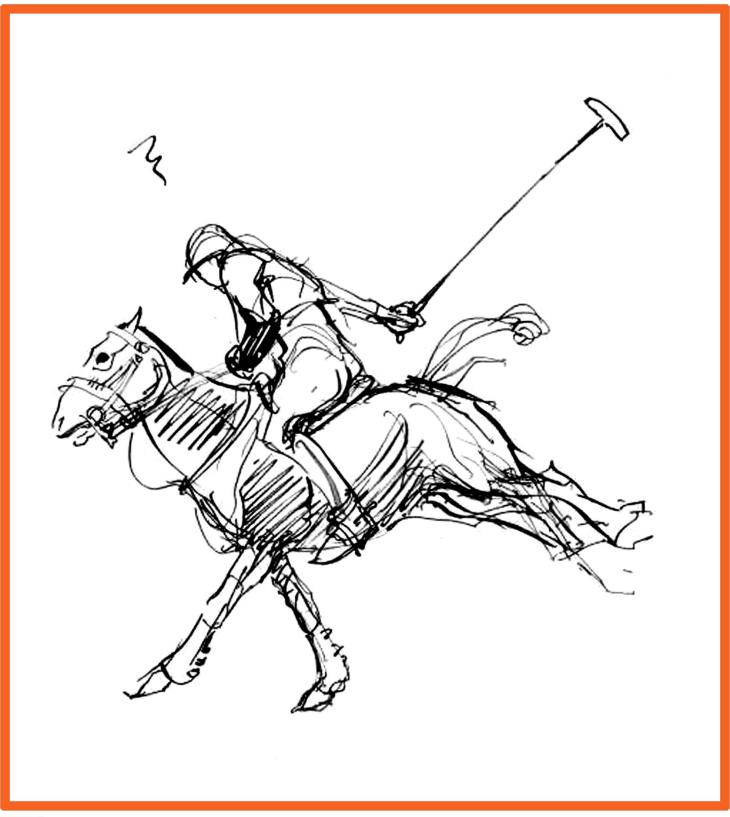

"Polo"; Drawing of a faceless polo player on horseback in mid-swing, by John W. Thomason, taken from the John W. Thomason Collection housed in the Newton Gresham Library, Thomason Room - Special Collections. (https://digital.library.shsu.edu/digital/collection/p243coll3/id/3243/rec/1)