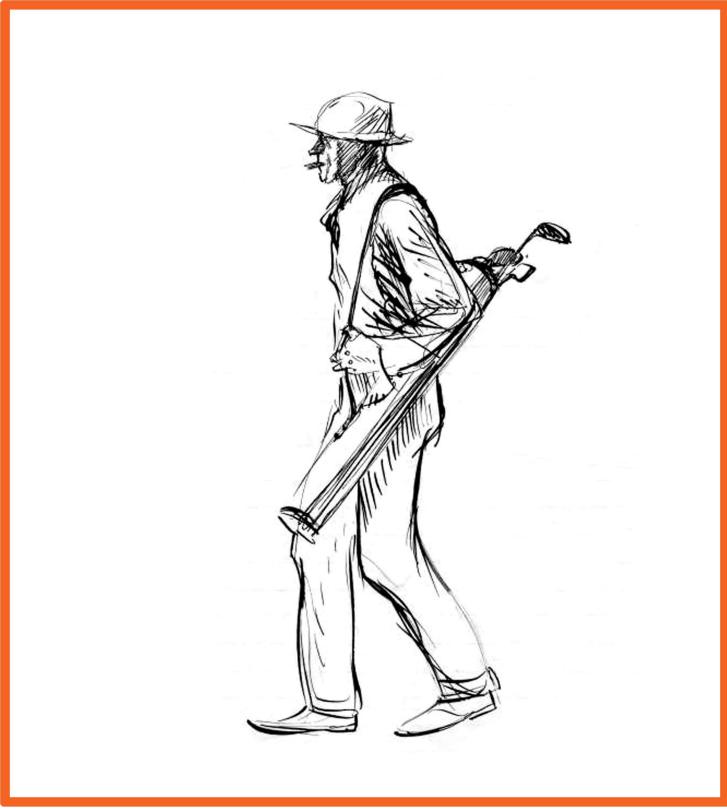

"Man with golf clubs"; Sketch of a man carrying golf clubs, by John W. Thomason, taken from the John W. Thomason Collection housed in the Newton Gresham Library, Thomason Room - Special Collections. (https://digital.library.shsu.edu/digital/collection/p243coll3/id/1639/rec/1)