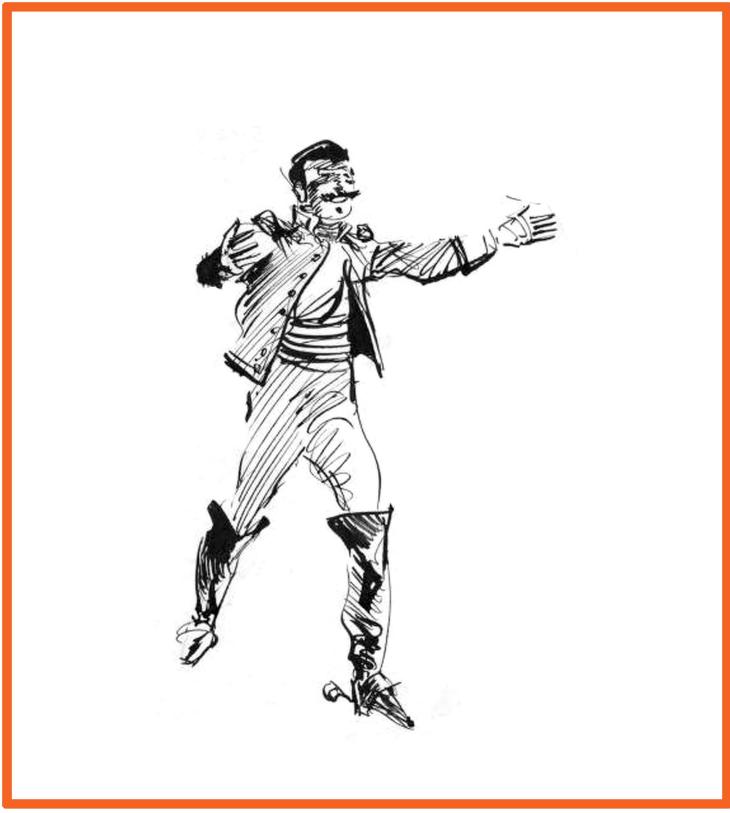

"Man with Outstretched Arms"; Sketch of a man with outstretched arms, by John W. Thomason, taken from the John W. Thomason Collection housed in the Newton Gresham Library, Thomason Room - Special Collections. (https://digital.library.shsu.edu/digital/collection/p243coll3/id/1650/rec/1)