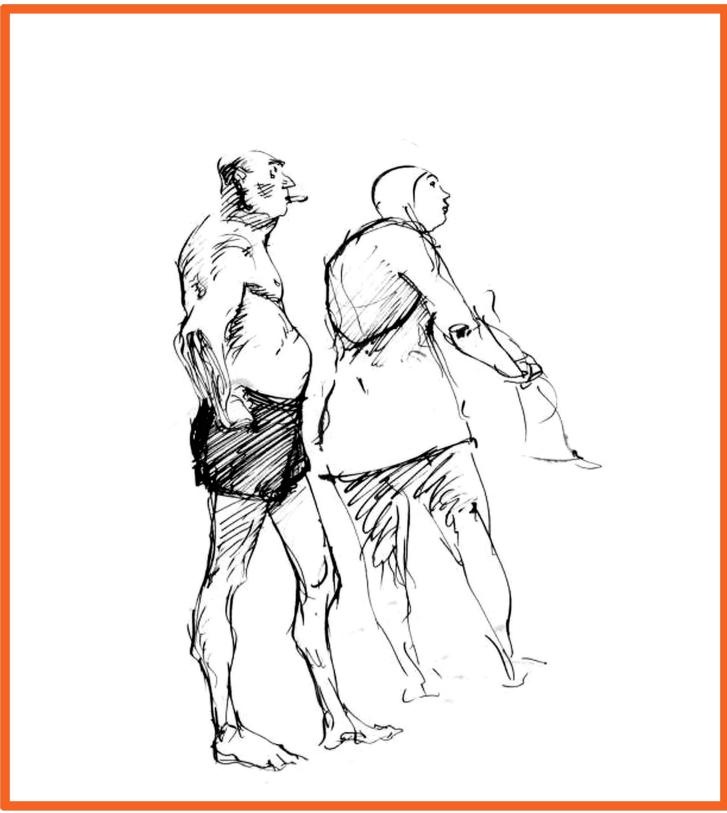

"Man & woman in swim suits"; Sketch of a man and woman wearing swimming attire, by John W. Thomason, taken from the John W. Thomason Collection housed in the Newton Gresham Library, Thomason Room - Special Collections. (https://digital.library.shsu.edu/digital/collection/p243coll3/id/1908/rec/1)