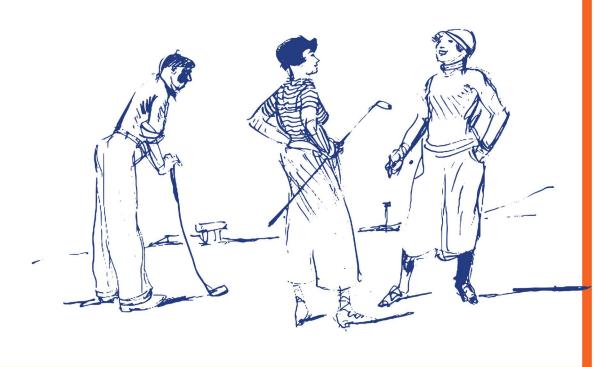

"Playing Eighteen Holes"; Drawing of golfers on the green, two women golfers talk as a man leans on his golf club, by John W. Thomason, taken from the John W. Thomason Collection housed in the Newton Gresham Library, Thomason Room - Special Collections. (https://digital.library.shsu.edu/digital/collection/p243coll3/id/3298/rec/1)