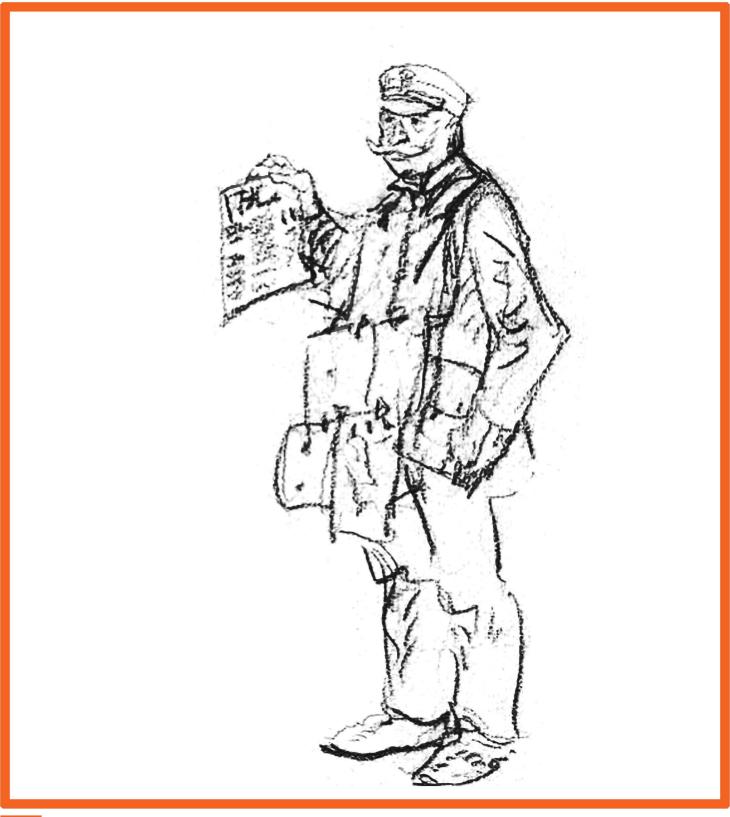

"Selling the Daily News"; Drawing of a man selling newspapers, by John W. Thomason, taken from the John W. Thomason Collection housed in the Newton Gresham Library, Thomason Room - Special Collections. (https://digital.library.shsu.edu/digital/collection/p243coll3/id/3249/rec/1)