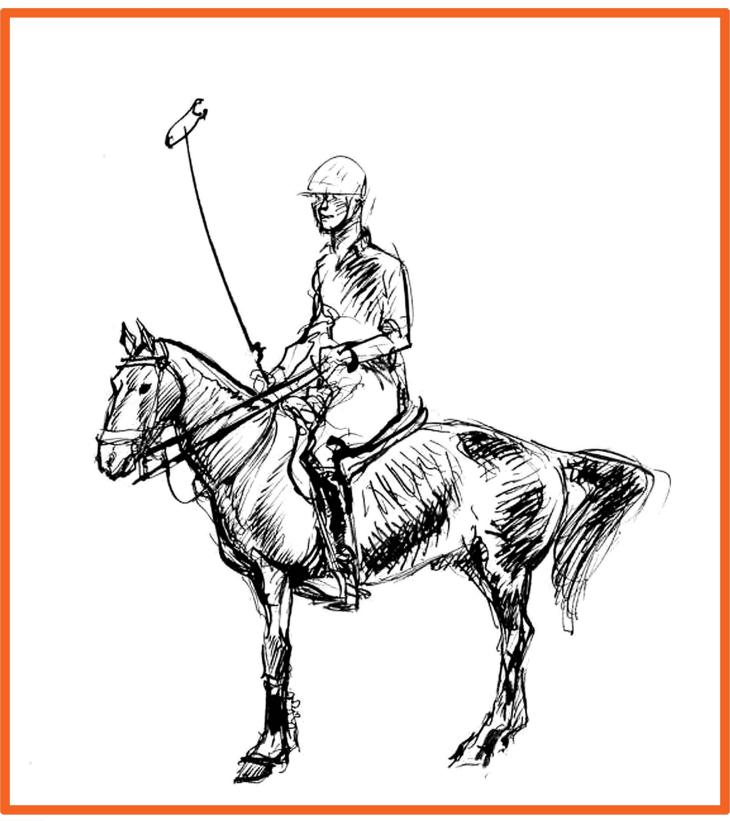

"Polo Player"; Sketch of a man playing polo, by John W. Thomason, taken from the John W. Thomason Collection housed in the Newton Gresham Library, Thomason Room - Special Collections. (https://digital.library.shsu.edu/digital/collection/p243coll3/id/2852/rec/1)