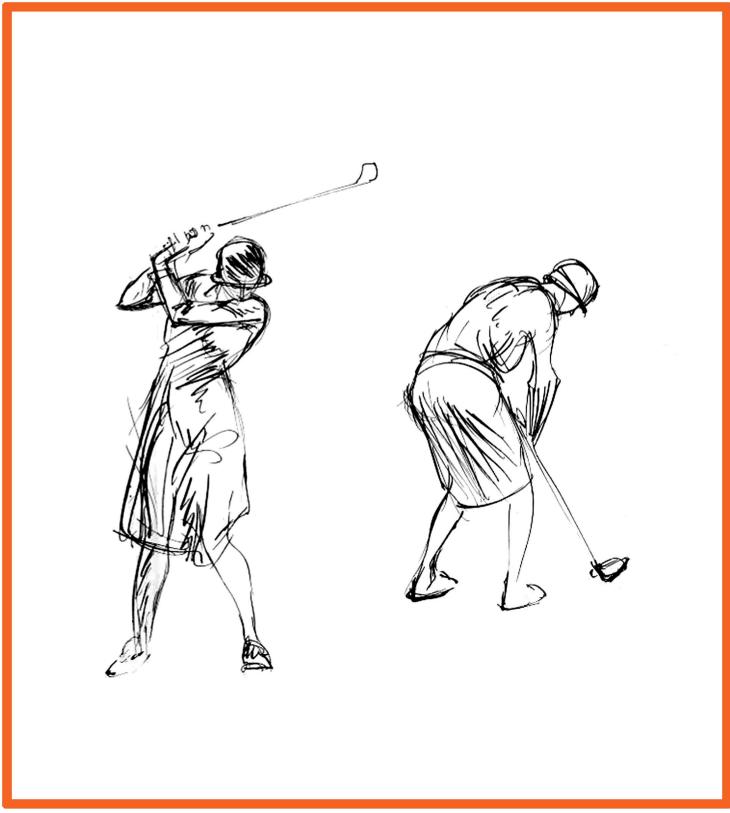

"Woman Golfer"; Skecth of a woman golfing, by John W. Thomason, taken from the John W. Thomason Collection housed in the Newton Gresham Library, Thomason Room - Special Collections. (https://digital.library.shsu.edu/digital/collection/p243coll3/id/2647/rec/1)