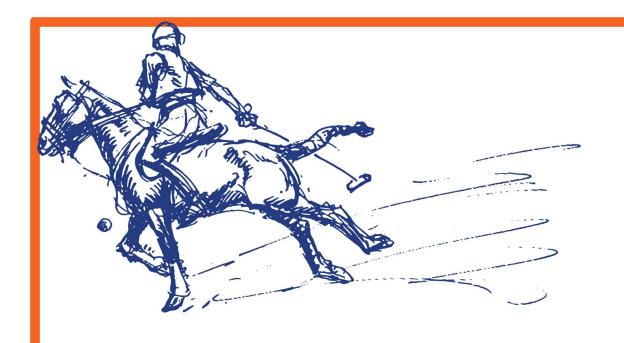

"Polo Player"; Sketch of a polo player on horseback with club in the air, by John W. Thomason, taken from the John W. Thomason Collection housed in the Newton Gresham Library, Thomason Room - Special Collections. (https://digital.library.shsu.edu/digital/collection/p243coll3/id/1595/rec/1)