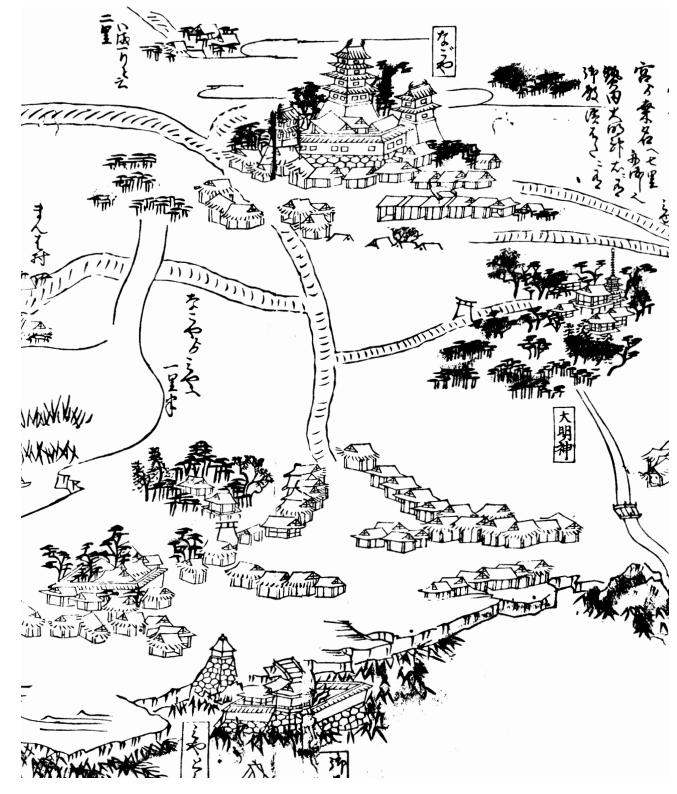

# **UBC** Library

Hishū Nagasaki zu 肥州長崎圖 from the Japanese Maps of the Tokugawa Era Collection

Call No.: G7964 .N2 1778 O5

**Tōkaidō bungen no zu, 2 (p. 12)** 東海道分間之圖二 from the Japanese Maps of the Tokugawa Era Collection

Call No.: G7962.T6 P2 1690 O3 v.1-5