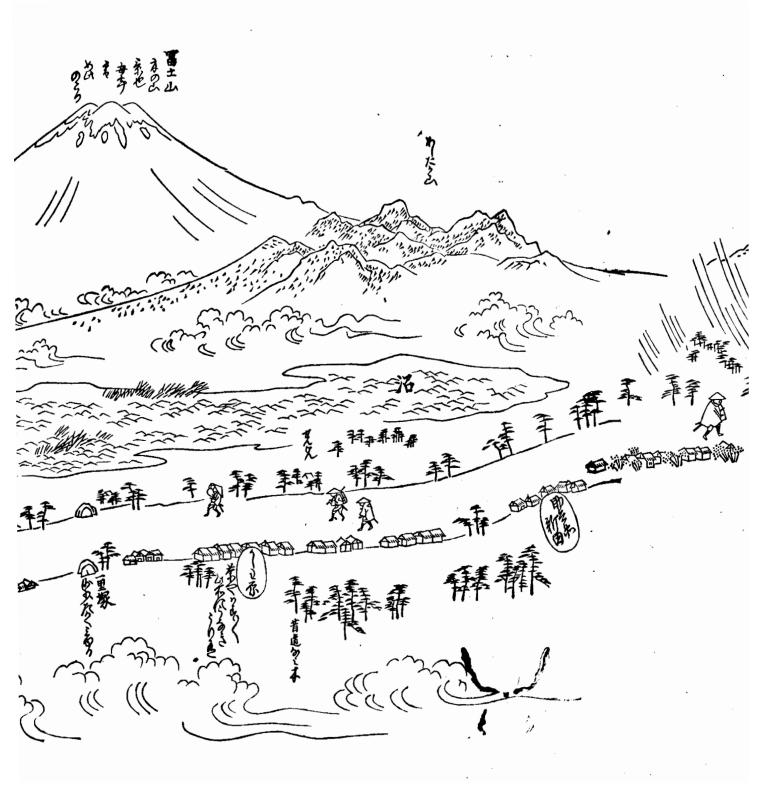

# **UBC** Library

Hishū Nagasaki zu 肥州長崎圖 from the Japanese Maps of the Tokugawa Era Collection

Call No.: G7964 .N2 1778 O5

**Tōkaidō bungen no zu, 2 (p. 12)** 東海道分間之圖二 from the Japanese Maps of the Tokugawa Era Collection

Call No.: G7962.T6 P2 1690 O3 v.1-5