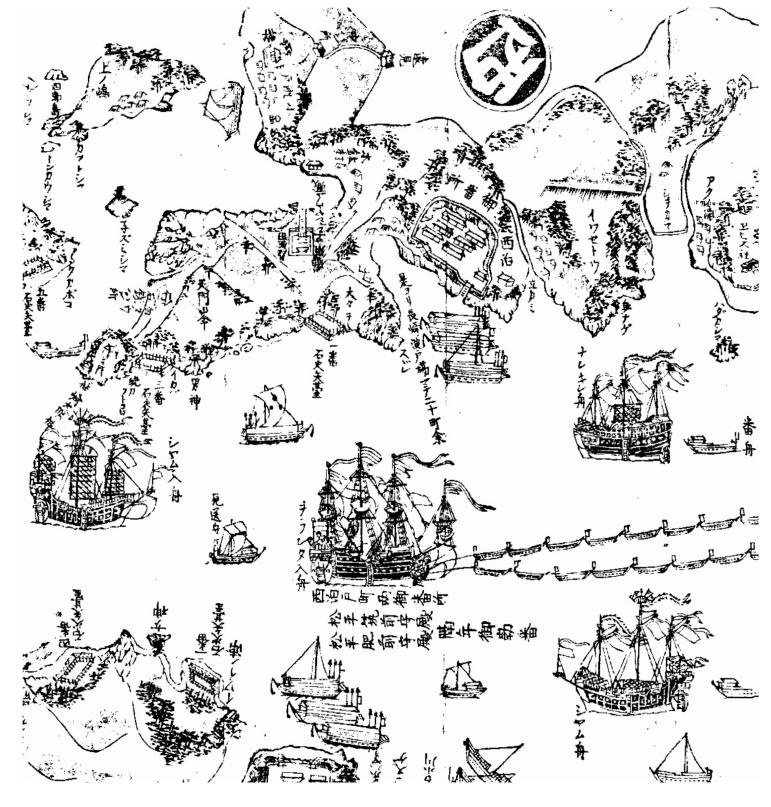

# **UBC** Library

Hishū Nagasaki zu 肥州長崎圖 from the Japanese Maps of the Tokugawa Era Collection

Call No.: G7964 .N2 1778 O5

**Tōkaidō bungen no zu, 2 (p. 12)** 東海道分間之圖二 from the Japanese Maps of the Tokugawa Era Collection