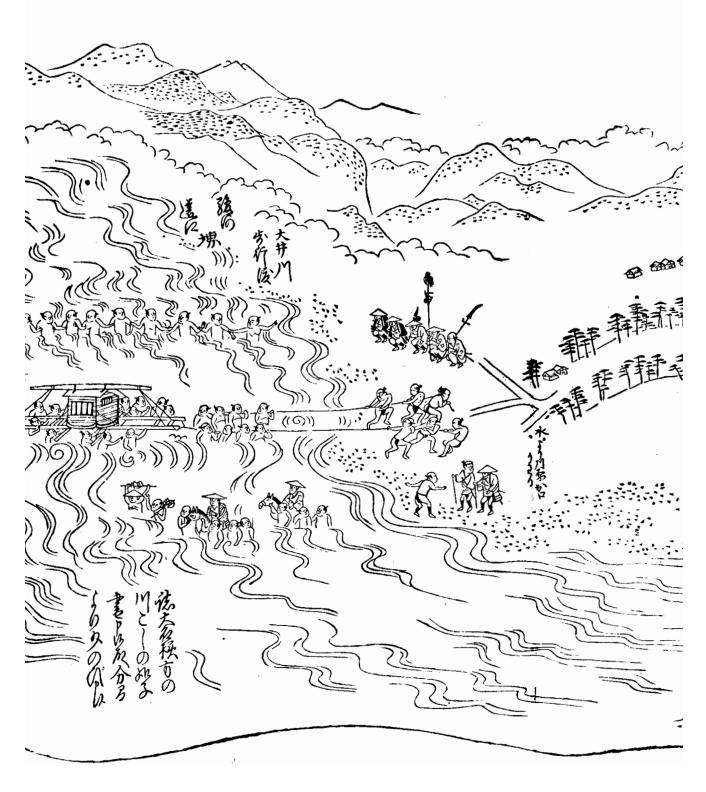

#### **UBC** Library

Tōkaidō bungen no zu, 3 (p. 9) 東海道分間之圖三 from the Japanese Maps of the Tokugawa Era Collection

Call No.: G7962.T6 P2 1690 O3 v.1-5