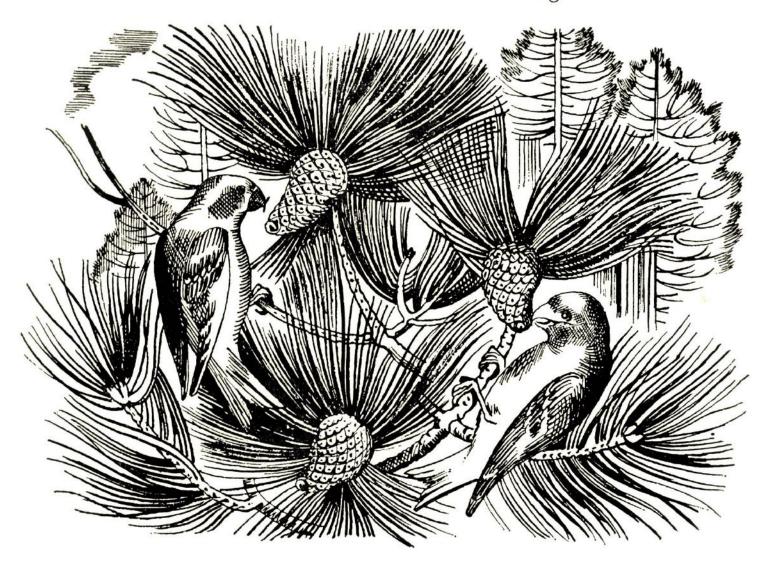

#### Letters to the Honourable Daines Barrington

A flight of cross-bills comes to the pine-grove

It runs up the stems of the crown-imperials

The osprey

The powers of its wing were wonderful