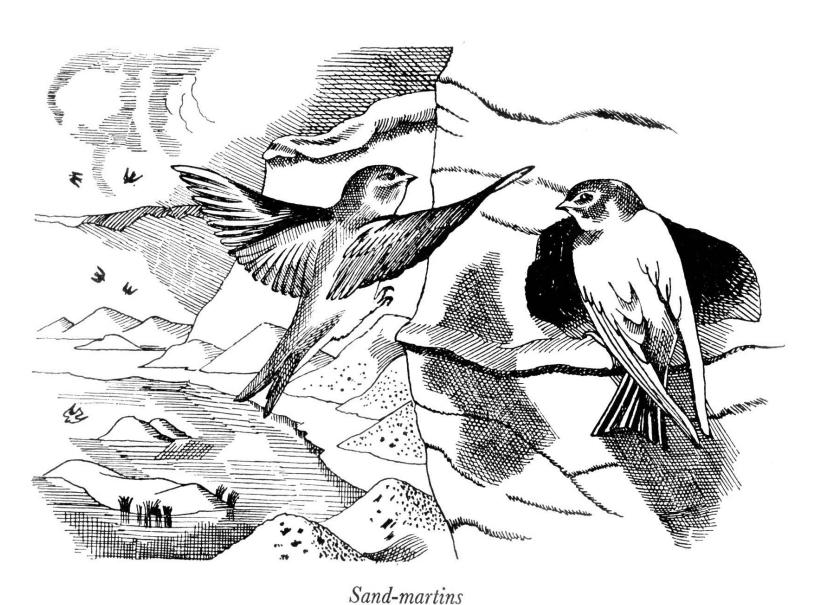

#### Letters to the Honourable Daines Barrington

A flight of cross-bills comes to the pine-grove

It runs up the stems of the crown-imperials

The osprey

The powers of its wing were wonderful

#### THE NATURAL HISTORY OF SELBORNE

Dash round the steeple, unsubdu'd of wing