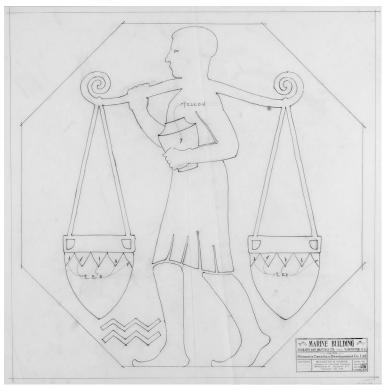

Detail of Centre Motifs, Marine Building. Astrological signs Gemini (Twins), Libra (Scales), and Aquarius (Water Bearer). 1930-04-12, (CA ACU CAA F0023), McCarter Nairne fonds. Courtesy of Libraries and Cultural Resources Digital Collections, University of Calgary.