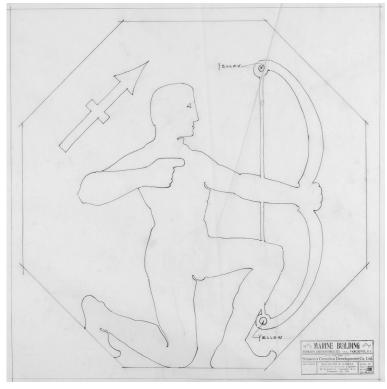

Detail of Centre Motifs, Marine Building. Astrological signs Aries (Ram), Saggitarius (Archer), and Leo (lion). 1930-04-12, (CA ACU CAA F0023), McCarter Nairne fonds. Courtesy of Libraries and Cultural Resources Digital Collections, University of Calgary.