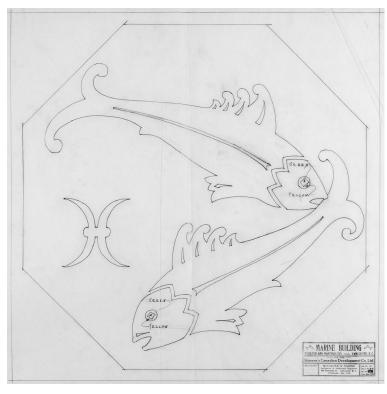

Detail of Centre Motifs, Marine Building. Astrological signs Cancer (Crab), Scorpio (Scorpio), and Pisces (Fish). 1930-04-12, (CA ACU CAA F0023), McCarter Nairne fonds. Courtesy of Libraries and Cultural Resources Digital Collections, University of Calgary.