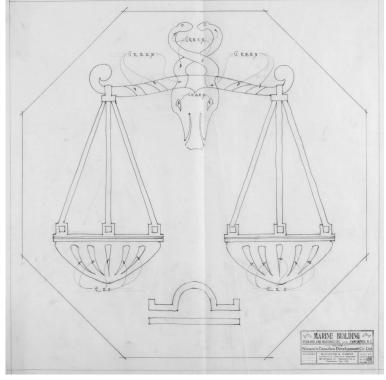

Detail of Centre Motifs, Marine Building. Astrological signs Taurus (Bull), Virgo (Virgin), and Capricorn (Ram). 1930-04-12, (CA ACU CAA F0023), McCarter Nairne fonds. Courtesy of Libraries and Cultural Resources Digital Collections, University of Calgary.