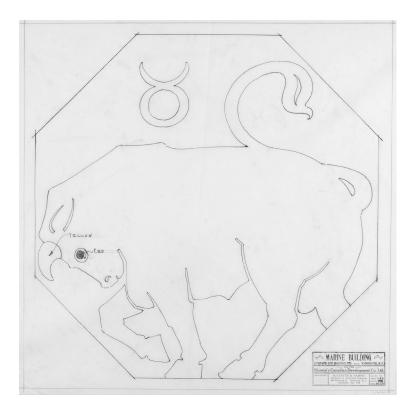

Detail of Centre Motifs, Marine Building. Astrological signs Taurus (Bull), Virgo (Virgin), and Capricorn (Ram). 1930-04-12, (CA ACU CAA F0023), McCarter Nairne fonds. Courtesy of Libraries and Cultural Resources Digital Collections, University of Calgary.