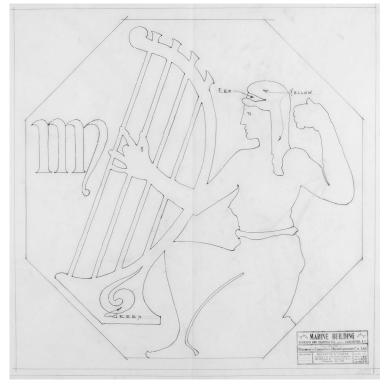

Detail of Centre Motifs, Marine Building. Astrological signs Taurus (Bull), Virgo (Virgin), and Capricorn (Ram). 1930-04-12, (CA ACU CAA F0023), McCarter Nairne fonds. Courtesy of Libraries and Cultural Resources Digital Collections, University of Calgary.