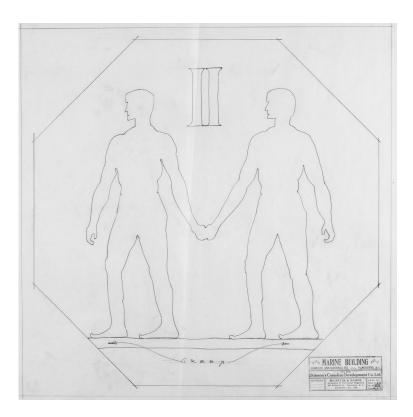

Detail of Centre Motifs, Marine Building. Astrological signs Gemini (Twins), Libra (Scales), and Aquarius (Water Bearer). 1930-04-12, (CA ACU CAA F0023), McCarter Nairne fonds. Courtesy of Libraries and Cultural Resources Digital Collections, University of Calgary.