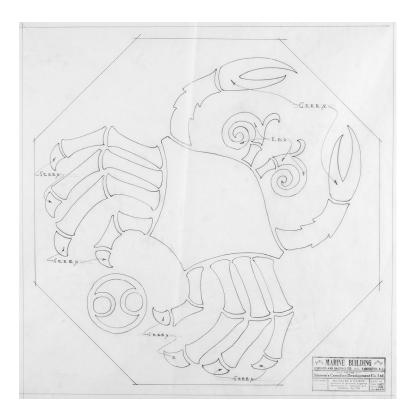

Detail of Centre Motifs, Marine Building. Astrological signs Cancer (Crab), Scorpio (Scorpio), and Pisces (Fish). 1930-04-12, (CA ACU CAA F0023), McCarter Nairne fonds. Courtesy of Libraries and Cultural Resources Digital Collections, University of Calgary.