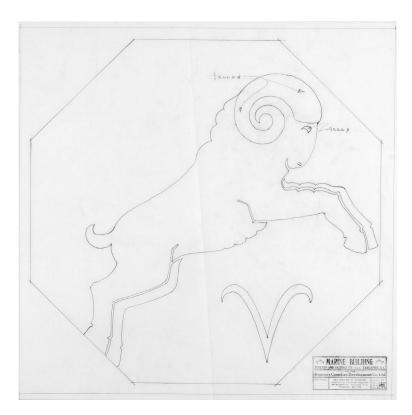

Detail of Centre Motifs, Marine Building. Astrological signs Aries (Ram), Saggitarius (Archer), and Leo (lion). 1930-04-12, (CA ACU CAA F0023), McCarter Nairne fonds. Courtesy of Libraries and Cultural Resources Digital Collections, University of Calgary.

Detail of Centre Motifs, Marine Building. Astrological signs Taurus (Bull), Virgo (Virgin), and Capricorn (Ram). 1930-04-12, (CA ACU CAA F0023), McCarter Nairne fonds. Courtesy of Libraries and Cultural Resources Digital Collections, University of Calgary.