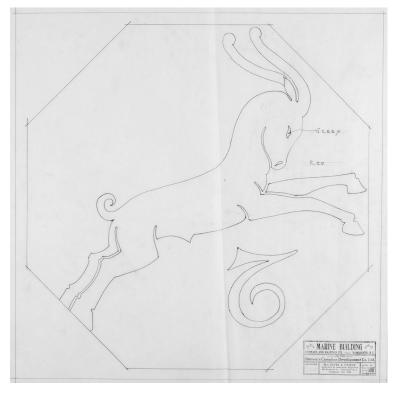

Detail of Centre Motifs, Marine Building. Astrological signs Taurus (Bull), Virgo (Virgin), and Capricorn (Ram). 1930-04-12, (CA ACU CAA F0023), McCarter Nairne fonds. Courtesy of Libraries and Cultural Resources Digital Collections, University of Calgary.