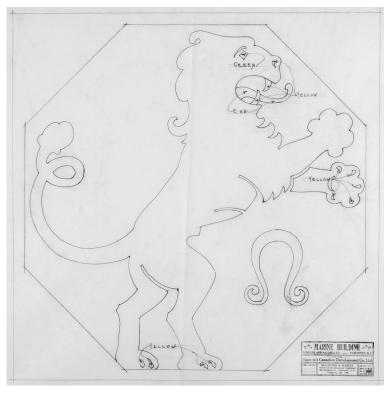

Detail of Centre Motifs, Marine Building. Astrological signs Aries (Ram), Saggitarius (Archer), and Leo (lion). 1930-04-12, (CA ACU CAA F0023), McCarter Nairne fonds. Courtesy of Libraries and Cultural Resources Digital Collections, University of Calgary.