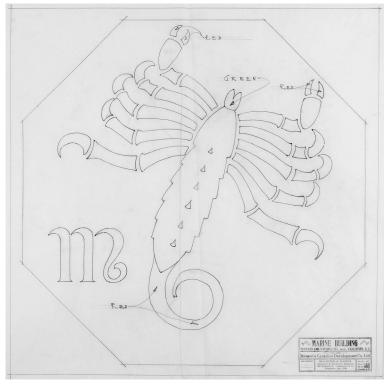

Detail of Centre Motifs, Marine Building. Astrological signs Cancer (Crab), Scorpio (Scorpio), and Pisces (Fish). 1930-04-12, (CA ACU CAA F0023), McCarter Nairne fonds. Courtesy of Libraries and Cultural Resources Digital Collections, University of Calgary.