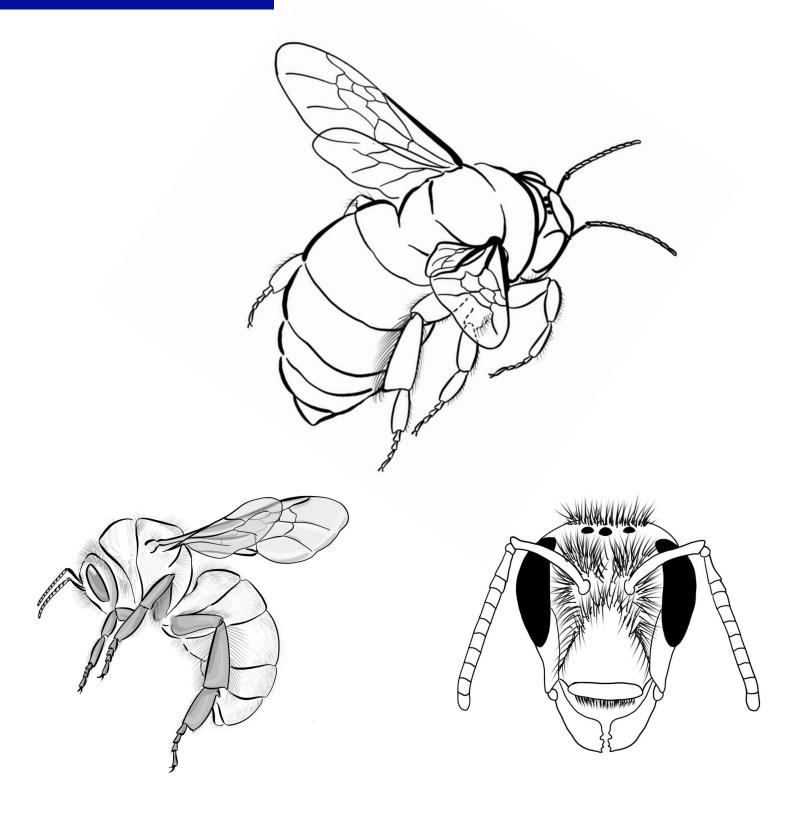

Images of bumblebees from: Neame, T., Ritchie, S., Summers, M. (2021). *Bumble Bees of Calgary: A key and illustrated guide for identification of the bumble bee species found in Calgary, Alberta*. University of Calgary. http://hdl.handle.net/1880/113505